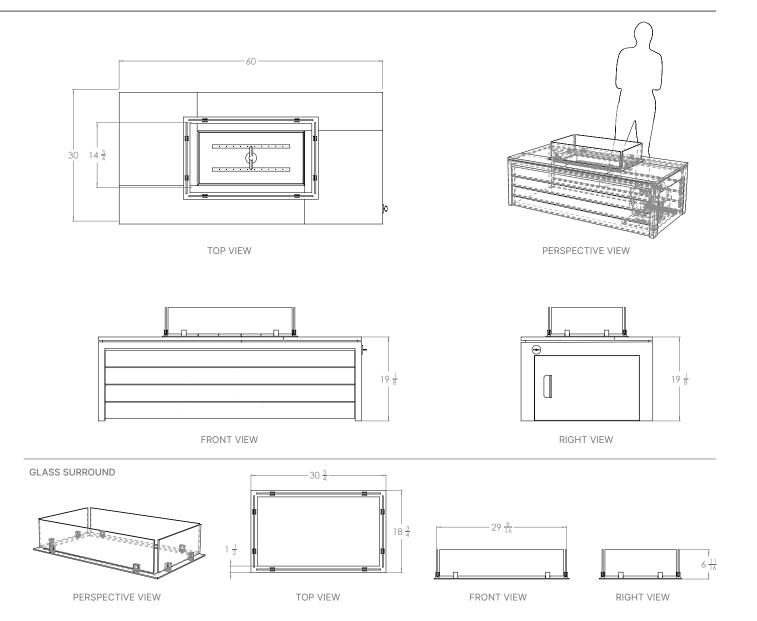

#### PRODUCT SPECS: 140 lbs. Aluminum DIMENSION: 60"Lx 30"Wx18"H

PERSPECTIVE VIEW

Horizontal Slat Model A4048 Product shown in Rubbed

1972 W. 2425 S.

801.936.0499 Info@ore.design

WOODS CROSS, UT 84087

Bronze with Oak.

FRONT VIEW

**RIGHT VIEW** 

LEGAL INFORMATION: ALL RIGHTS RESERVED. INFORMATION IN THIS DOCUMENT IS CONFIDENTIAL AND IS EXCLUSIVE PROPERTY OF ORE INCORPERATED. DELIVERY OF THIS DOCUMENT OR ANY COPY THEREOF OR DISCLOSURE OF SUCH INFORMATION TO UNAUTHORIZED PERSONS IS FORBIDDEN WITHOUT EXPRESSED WRITTEN PERMISSION OF ORE INC.

### 4043-48 SERIES PANEL FIRE FEATURE

**STANDARD OPTIONS:** The Propane Fire Pit base model is provided with a CSA certified, 65 k B.T.U. match-lit burner (see first page for dimensions). The 4043-48 series Panel Fire Feature includes a self contained propane tank in a convenient and secure enclosure below. While firepit dimensions do not change with each option, there may be variations on the top face when selecting your burner. Our Project Managers are on hand to discuss additional options to complement your burner selection.