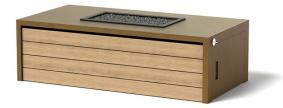

#### PRODUCT SPECS: 140 lbs. Aluminum DIMENSION: 60"Lx 30"Wx18"H

PERSPECTIVE VIEW

Horizontal Slat Model A4048 Product shown in Rubbed

1972 W. 2425 S.

801.936.0499 Info@ore.design

WOODS CROSS, UT 84087

Bronze with Oak.

### 4043-48 SERIES PANEL FIRE FEATURE

We offer Rail and Slat cladding options. Each is available in two finishes—oak and walnut—Uniquely durable and maintenance-free, we back our woodgrain finishes with a 10-year warranty. Formed of aluminum, our containers and outdoor products are shaped, welded, powder coated (as desired), and packaged exclusively at ORE's independent manufacturing facility in Woods Cross, UT.