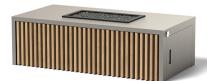

### 4043-48 SERIES PANEL FIRE FEATURE

We offer Rail and Slat cladding options. Each is available in two finishes—oak and walnut—Uniquely durable and maintenance-free, we back our woodgrain finishes with a 10-year warranty. Formed of aluminum, our containers and outdoor products are shaped, welded, powder coated (as desired), and packaged exclusively at ORE's independent manufacturing facility in Woods Cross, UT.

#### Horizontal Rail Model A4044

Product shown in Limestone with Oak.

Vertical Rail Model A4045 Product shown in Silver with Walnut.

Vertical Rail Model A4046 Product shown in Titanium Grey with Oak.

Horizontal Slat Model A4047