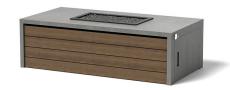

#### PRODUCT SPECS: 140 lbs. Aluminum DIMENSION: 60"Lx 30"Wx18"H

PERSPECTIVE VIEW

Horizontal Slat Model A4048 Product shown in Rubbed

1972 W. 2425 S.

801.936.0499 Info@ore.design

WOODS CROSS, UT 84087

Bronze with Oak.

Product shown in Weathered Zinc with Walnut.