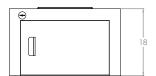

#### PRODUCT SPECS: 140 lbs. Aluminum DIMENSION: 60"Lx 30"Wx18"H

PERSPECTIVE VIEW

Horizontal Slat Model A4048 Product shown in Rubbed

1972 W. 2425 S.

801.936.0499 Info@ore.design

WOODS CROSS, UT 84087

Bronze with Oak.

FRONT VIEW

**RIGHT VIEW** 

LEGAL INFORMATION: ALL RIGHTS RESERVED. INFORMATION IN THIS DOCUMENT IS CONFIDENTIAL AND IS EXCLUSIVE PROPERTY OF ORE INCORPERATED. DELIVERY OF THIS DOCUMENT OR ANY COPY THEREOF OR DISCLOSURE OF SUCH INFORMATION TO UNAUTHORIZED PERSONS IS FORBIDDEN WITHOUT EXPRESSED WRITTEN PERMISSION OF ORE INC.