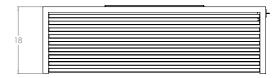

#### PRODUCT SPECS: 140 lbs. Aluminum DIMENSION: 60"Lx 30"Wx18"H

PERSPECTIVE VIEW

Horizontal Slat Model A4048 Product shown in Rubbed

1972 W. 2425 S.

801.936.0499 Info@ore.design

WOODS CROSS, UT 84087

Bronze with Oak.

FRONT VIEW

**RIGHT VIEW** 

LEGAL INFORMATION: ALL RIGHTS RESERVED. INFORMATION IN THIS DOCUMENT IS CONFIDENTIAL AND IS EXCLUSIVE PROPERTY OF ORE INCORPERATED. DELIVERY OF THIS DOCUMENT OR ANY COPY THEREOF OR DISCLOSURE OF SUCH INFORMATION TO UNAUTHORIZED PERSONS IS FORBIDDEN WITHOUT EXPRESSED WRITTEN PERMISSION OF ORE INC.