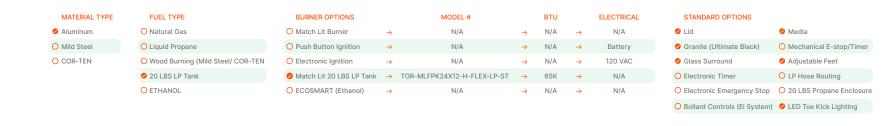

### 4043-48 SERIES PANEL FIRE FEATURE

**STANDARD OPTIONS:** The Propane Fire Pit base model is provided with a CSA certified, 65 k B.T.U. match-lit burner (see first page for dimensions). The 4043-48 series Panel Fire Feature includes a self contained propane tank in a convenient and secure enclosure below. While firepit dimensions do not change with each option, there may be variations on the top face when selecting your burner. Our Project Managers are on hand to discuss additional options to complement your burner selection.