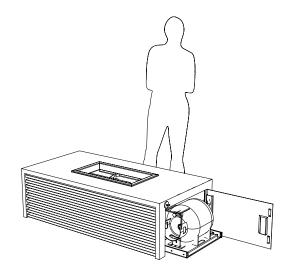

#### PRODUCT SPECS: 140 lbs. Aluminum DIMENSION: 60"Lx 30"Wx18"H

PERSPECTIVE VIEW

Horizontal Slat Model A4048 Product shown in Rubbed

1972 W. 2425 S.

801.936.0499 Info@ore.design

WOODS CROSS, UT 84087

Bronze with Oak.