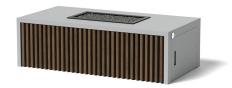

### 4043-48 SERIES PANEL FIRE FEATURE

We offer Rail and Slat cladding options. Each is available in two finishes—oak and walnut—Uniquely durable and maintenance-free, we back our woodgrain finishes with a 10-year warranty. Formed of aluminum, our containers and outdoor products are shaped, welded, powder coated (as desired), and packaged exclusively at ORE's independent manufacturing facility in Woods Cross, UT.

#### Horizontal Rail Model A4044

Product shown in Limestone with Oak.

Vertical Rail Model A4045 Product shown in Silver with Walnut.

Vertical Rail Model A4046 Product shown in Titanium Grey with Oak.

Horizontal Slat Model A4047