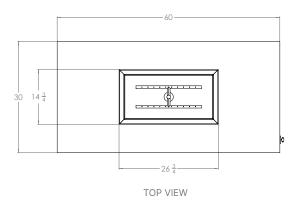

#### PRODUCT SPECS: 140 lbs. Aluminum DIMENSION: 60"Lx 30"Wx18"H

PERSPECTIVE VIEW

Horizontal Slat Model A4048 Product shown in Rubbed

1972 W. 2425 S.

801.936.0499 Info@ore.design

WOODS CROSS, UT 84087

Bronze with Oak.