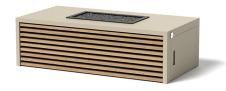

#### Horizontal Rail Model A4044

Product shown in Limestone with Oak.

Vertical Rail Model A4045 Product shown in Silver with Walnut.

Vertical Rail Model A4046 Product shown in Titanium Grey with Oak.

Horizontal Slat Model A4047

Product shown in Weathered Zinc with Walnut.