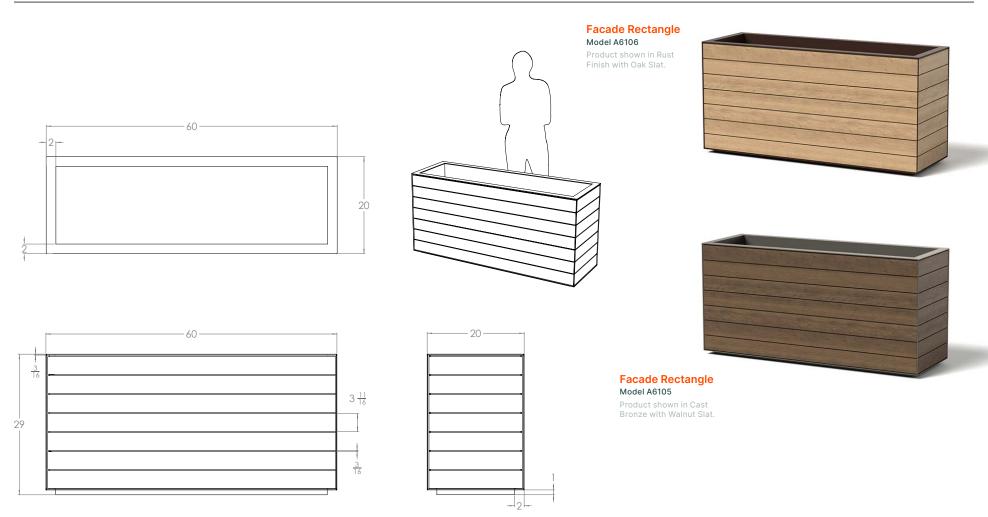

## **FACADE RECTANGLE 6105-6106**

PRODUCT DESCRIPTION: Slat features a slight reveal gap between slats that create visual variance while maintaining a smooth, natural wood appearance. Formed in aluminum, our containers and outdoor products are shaped, welded, powder coated (as desired), and packaged exclusively at ORE's independent manufacturing facility in Woods Cross, UT.

6105 WALNUT: 133 lbs. Aluminum DIMENSION: 60"L x 20"W x 29"H

6106 OAK: 133 lbs. Aluminum DIMENSION: 60"L x 20"W x 29"H