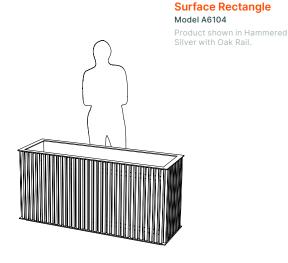

## **Surface Rectangle** Model A6103

Product shown in Silver with Oak Rail.

## **FACADE RECTANGLE 6103-6104**

PRODUCT DESCRIPTION: Vertical rail features a wide reveal gap between rails that create visual variance while maintaining a smooth, natural wood appearance. Formed in aluminum, our containers and outdoor products are shaped, welded, powder coated (as desired), and packaged exclusively at ORE's independent manufacturing facility in Woods Cross, UT.

6103 WALNUT: 133 lbs. Aluminum DIMENSION: 59 5/8"L x 19 3/4"W x 29"H

6104 OAK: 133 lbs. Aluminum DIMENSION: 59 5/8"L x 19 3/4"W x 29"H

OPTIONS: