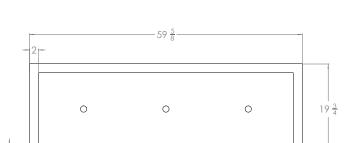

6103 WALNUT: 133 lbs. Aluminum DIMENSION: 59 5/8"L x 19 3/4"W x 29"H

6104 OAK: 133 lbs. Aluminum DIMENSION: 59 5/8"L x 19 3/4"W x 29"H

OPTIONS: