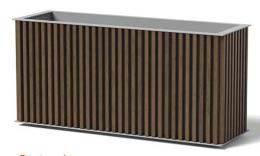

## **FACADE RECTANGLE 6103-6104**

PRODUCT DESCRIPTION: Vertical rail features a wide reveal gap between rails that create visual variance while maintaining a smooth, natural wood appearance. Formed in aluminum, our containers and outdoor products are shaped, welded, powder coated (as desired), and packaged exclusively at ORE's independent manufacturing facility in Woods Cross, UT.

6103 WALNUT: 133 lbs. Aluminum DIMENSION: 59 5/8"L x 19 3/4"W x 29"H

6104 OAK: 133 lbs. Aluminum DIMENSION: 59 5/8"L x 19 3/4"W x 29"H

OPTIONS: