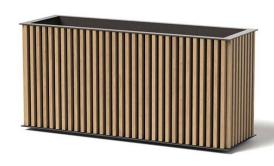

## **FACADE RECTANGLE 6103-6104**

PRODUCT DESCRIPTION: Vertical rail features a wide reveal gap between rails that create visual variance while maintaining a smooth, natural wood appearance. Formed in aluminum, our containers and outdoor products are shaped, welded, powder coated (as desired), and packaged exclusively at ORE's independent manufacturing facility in Woods Cross, UT.

6103 WALNUT: 133 lbs. Aluminum DIMENSION: 59 5/8"L x 19 3/4"W x 29"H

6104 OAK: 133 lbs. Aluminum DIMENSION: 59 5/8"L x 19 3/4"W x 29"H

OPTIONS: