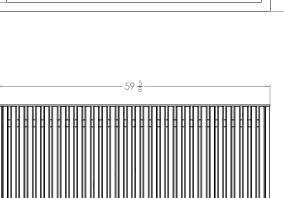

6103 WALNUT: 133 lbs. Aluminum DIMENSION: 59 5/8"L x 19 3/4"W x 29"H

6104 OAK: 133 lbs. Aluminum DIMENSION: 59 5/8"L x 19 3/4"W x 29"H

OPTIONS: