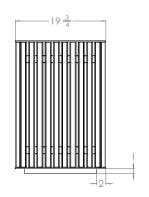

6103 WALNUT: 133 lbs. Aluminum DIMENSION: 59 5/8"L x 19 3/4"W x 29"H

6104 OAK: 133 lbs. Aluminum DIMENSION: 59 5/8"L x 19 3/4"W x 29"H

OPTIONS: