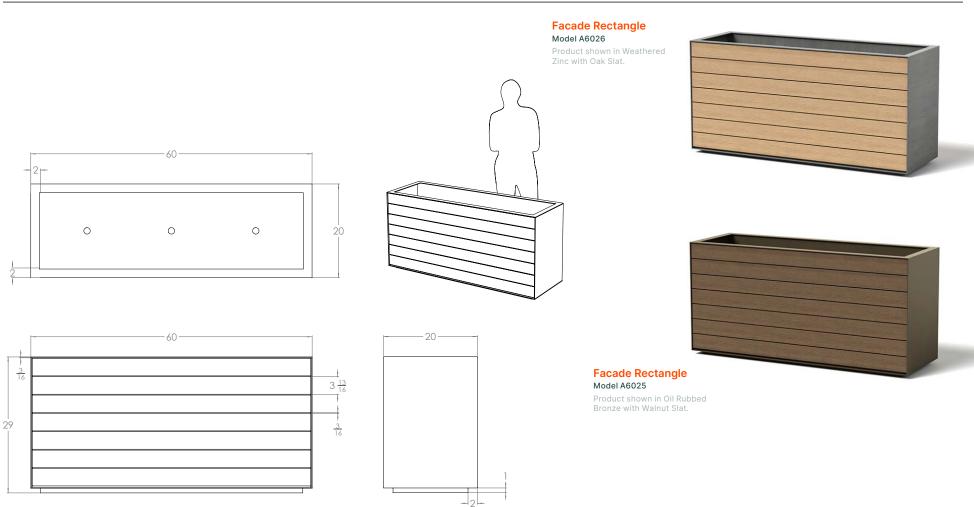

## **FACADE RECTANGLE 6025-6026**

PRODUCT DESCRIPTION: Slat features a slight reveal gap between slats that create visual variance while maintaining a smooth, natural wood appearance. Formed in aluminum, our containers and outdoor products are shaped, welded, powder coated (as desired), and packaged exclusively at ORE's independent manufacturing facility in Woods Cross, UT.

6025 WALNUT: 133 lbs. Aluminum DIMENSION: 60"L x 20"W x 29"H

6026 OAK: 133 lbs. Aluminum DIMENSION: 60"L x 20"W x 29"H