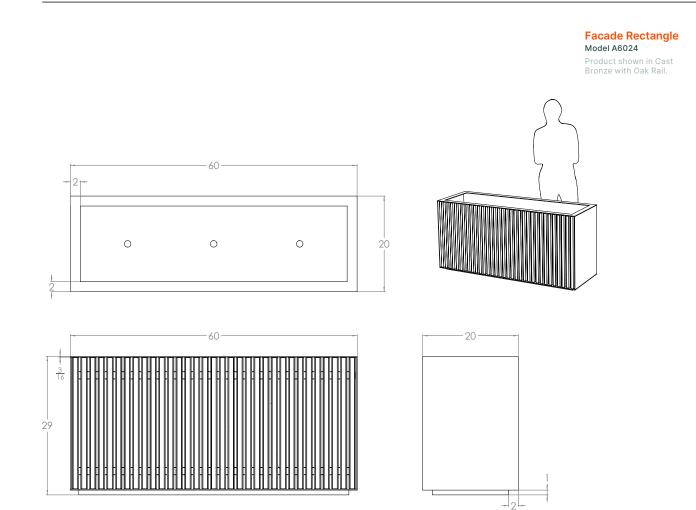

## FACADE RECTANGLE 6023-6024

**PRODUCT DESCRIPTION:** Vertical rail features a wide reveal gap between rails that create visual variance while maintaining a smooth, natural wood appearance. Formed in aluminum, our containers and outdoor products are shaped, welded, powder coated (as desired), and packaged exclusively at ORE's independent manufacturing facility in Woods Cross, UT.

6023 WALNUT: 133 lbs. Aluminum DIMENSION: 60"L x 20"W x 29"H

6024 OAK: 133 lbs. Aluminum DIMENSION: 60"L x 20"W x 29"H

OPTIONS: 🤞 📕 👾 🔒

Facade Rectangle Model A6023 Product shown in Silver with Walnut Rail.