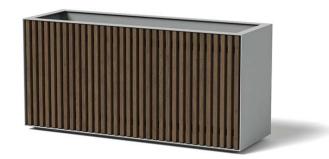

6023 WALNUT: 133 lbs. Aluminum DIMENSION: 60"L x 20"W x 29"H

6024 OAK: 133 lbs. Aluminum DIMENSION: 60"L x 20"W x 29"H

OPTIONS: 🤞 📕 👾 🔒

Facade Rectangle Model A6023 Product shown in Silver with Walnut Rail.