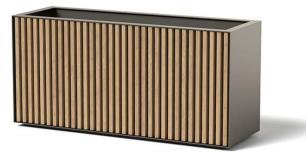

6023 WALNUT: 133 lbs. Aluminum DIMENSION: 60"L x 20"W x 29"H

6024 OAK: 133 lbs. Aluminum DIMENSION: 60"L x 20"W x 29"H

OPTIONS: 🤞 📕 👾 🔒

Facade Rectangle Model A6023 Product shown in Silver with Walnut Rail.