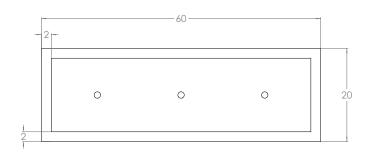

**Facade Rectangle** 

6021 WALNUT: 133 lbs. Aluminum DIMENSION: 60"L x 20"W x 29"H

6022 OAK: 133 lbs. Aluminum DIMENSION: 60"L x 20"W x 29"H