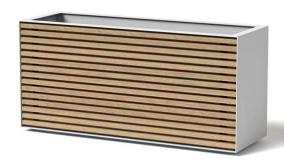

## FACADE RECTANGLE 6021-6022

PRODUCT DESCRIPTION: Horizontal rail features a wide reveal gap between rails that create visual variance while maintaining a smooth, natural wood appearance. Formed in aluminum, our containers and outdoor products are shaped, welded, powder coated (as desired), and packaged exclusively at ORE's independent manufacturing facility in Woods Cross, UT.

**Facade Rectangle** 

6021 WALNUT: 133 lbs. Aluminum DIMENSION: 60"L x 20"W x 29"H

6022 OAK: 133 lbs. Aluminum DIMENSION: 60"L x 20"W x 29"H

## **Facade Rectangle** Model A6021

Product shown in Limestone with Walnut Rail.