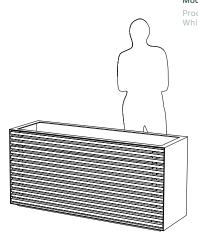

## FACADE RECTANGLE 6021-6022

PRODUCT DESCRIPTION: Horizontal rail features a wide reveal gap between rails that create visual variance while maintaining a smooth, natural wood appearance. Formed in aluminum, our containers and outdoor products are shaped, welded, powder coated (as desired), and packaged exclusively at ORE's independent manufacturing facility in Woods Cross, UT.

**Facade Rectangle** 

6021 WALNUT: 133 lbs. Aluminum DIMENSION: 60"L x 20"W x 29"H

6022 OAK: 133 lbs. Aluminum DIMENSION: 60"L x 20"W x 29"H