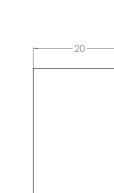

**Facade Rectangle** 

6021 WALNUT: 133 lbs. Aluminum DIMENSION: 60"L x 20"W x 29"H

6022 OAK: 133 lbs. Aluminum DIMENSION: 60"L x 20"W x 29"H