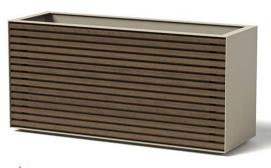

## FACADE RECTANGLE 6021-6022

PRODUCT DESCRIPTION: Horizontal rail features a wide reveal gap between rails that create visual variance while maintaining a smooth, natural wood appearance. Formed in aluminum, our containers and outdoor products are shaped, welded, powder coated (as desired), and packaged exclusively at ORE's independent manufacturing facility in Woods Cross, UT.

**Facade Rectangle** 

6021 WALNUT: 133 lbs. Aluminum DIMENSION: 60"L x 20"W x 29"H

6022 OAK: 133 lbs. Aluminum DIMENSION: 60"L x 20"W x 29"H

## **Facade Rectangle** Model A6021

Product shown in Limestone with Walnut Rail.