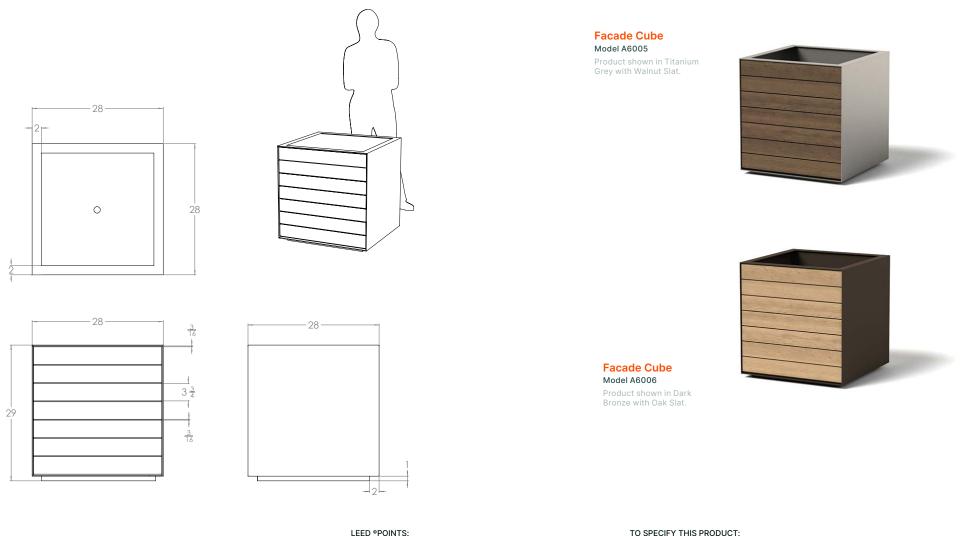

## FACADE CUBE 6005-6006

PRODUCT DESCRIPTION: Slat features a slight reveal gap between slats that create visual variance while maintaining a smooth, natural wood appearance. Formed in aluminum, our containers and outdoor products are shaped, welded, powder coated (as desired), and packaged exclusively at ORE's independent manufacturing facility in Woods Cross, UT.

6005 WALNUT: 90 lbs. Aluminum DIMENSION: 28"L x 28"W x 29"H

6006 OAK: 90 lbs. Aluminum DIMENSION: 28"L x 28"W x 29"H

OPTIONS: 🔥 📕 👾 🔒

1) Material Content 2) Indoor Environmental Quality - Manufacturing 3) Indoor Environmental Quality - Low VOCs 4) Material Reuse 5) Proximity