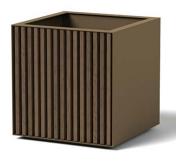

6003 WALNUT: 90 lbs. Aluminum DIMENSION: 28"L x 28"W x 29"H

6004 OAK: 90 lbs. Aluminum DIMENSION: 28"L x 28"W x 29"H

OPTIONS: 4 📕 👑 🔒

**Facade Cube** Model A6003 Product shown in Light Bronze with Walnut Rail.