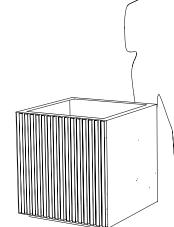

## **FACADE CUBE 6003-6004**

PRODUCT DESCRIPTION: Vertical rail features a wide reveal gap between rails that create visual variance while maintaining a smooth, natural wood appearance. Formed in aluminum, our containers and outdoor products are shaped, welded, powder coated (as desired), and packaged exclusively at ORE's independent manufacturing facility in Woods Cross, UT.

6003 WALNUT: 90 lbs. Aluminum DIMENSION: 28"L x 28"W x 29"H

6004 OAK: 90 lbs. Aluminum DIMENSION: 28"L x 28"W x 29"H

OPTIONS: 4 📕 👑 🔒

**Facade Cube** Model A6003 Product shown in Light Bronze with Walnut Rail.