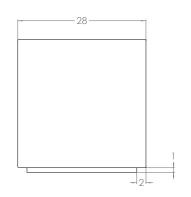

6003 WALNUT: 90 lbs. Aluminum DIMENSION: 28"L x 28"W x 29"H

6004 OAK: 90 lbs. Aluminum DIMENSION: 28"L x 28"W x 29"H

OPTIONS: 4 📕 👑 🔒

**Facade Cube** Model A6003 Product shown in Light Bronze with Walnut Rail.

0

28

**Facade Cube** Model A6004

Product shown in Red with