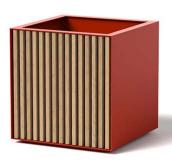

1972 W. 2425 S. WOODS CROSS, UT 84087 801.936.0499 Info@ore.design

## **FACADE CUBE 6003-6004**

PRODUCT DESCRIPTION: Vertical rail features a wide reveal gap between rails that create visual variance while maintaining a smooth, natural wood appearance. Formed in aluminum, our containers and outdoor products are shaped, welded, powder coated (as desired), and packaged exclusively at ORE's independent manufacturing facility in Woods Cross, UT.

6003 WALNUT: 90 lbs. Aluminum DIMENSION: 28"L x 28"W x 29"H

6004 OAK: 90 lbs. Aluminum DIMENSION: 28"L x 28"W x 29"H

OPTIONS: 4 📕 👑 🔒











**Facade Cube** Model A6003 Product shown in Light Bronze with Walnut Rail.





0

28



**Facade Cube** Model A6004

Product shown in Red with



## LEED @POINTS:

- 1) Material Content 2) Indoor Environmental Quality Manufacturing
- 3) Indoor Environmental Quality Low VOCs 4) Material Reuse
- 5) Proximity

Final points achieved will vary according to materials and destination.

## TO SPECIFY THIS PRODUCT:

- 1) Indicate product name, product number, description, and size
- 2) Select material: recycled steel, COR-TEN, or recycled aluminum. If recycled. steel or aluminum is specified, select powder-coat color or natural patina finish.
- 3) Select product-specific options. Standard options may be viewed at ore.design