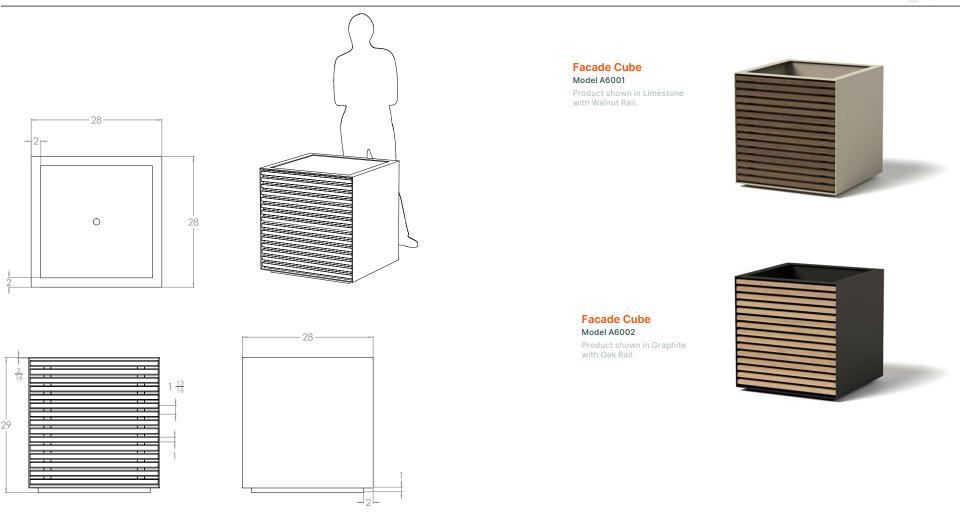

## FACADE CUBE 6001-6002

**PRODUCT DESCRIPTION:** Horizontal rail features a wide reveal gap between rails that create visual variance while maintaining a smooth, natural wood appearance. Formed in aluminum, our containers and outdoor products are shaped, welded, powder coated (as desired), and packaged exclusively at ORE's independent manufacturing facility in Woods Cross, UT.

6001 WALNUT: 90 lbs. Aluminum DIMENSION: 28"L x 28"W x 29"H

6002 OAK: 90 lbs. Aluminum DIMENSION: 28"L x 28"W x 29"H

OPTIONS: 🤞 📕 👾 🔒