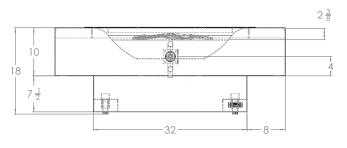

PRODUCT SPECS: 70 lbs. Aluminum DIMENSION: 48"L x 48"W x 18"H

| BURNER OPTIONS           |               | MODEL#                   |               | BTU  |               | ELECTRICAL | STANDARD OPTIONS                               |
|--------------------------|---------------|--------------------------|---------------|------|---------------|------------|------------------------------------------------|
| Match Lit Burner         | $\rightarrow$ | PENTA24 MLFPK-FLEX-NG    | $\rightarrow$ | 65K  | $\rightarrow$ | N/A        | Lid Media                                      |
| Push Button Ignition     | $\rightarrow$ | PENTA24FPPK-FLEX-NG      | $\rightarrow$ | 90Kv | $\rightarrow$ | Battery    | Granite (Ultimate Black) Mechanical E-st       |
| Electronic Ignition      | $\rightarrow$ | PENTA24EI-NG             | $\rightarrow$ | 125K | $\rightarrow$ | 120 VAC    | Glass Surround Adjustable Feet                 |
| Match Lit 20 LBS LP Tank | $\rightarrow$ | PENTA24 MLFPK-FLEX-LP-ST | $\rightarrow$ | 65K  | $\rightarrow$ | N/A        |                                                |
| SECOSMART (Ethanol)      | $\rightarrow$ | N/A                      | $\rightarrow$ | N/A  | $\rightarrow$ | N/A        | Electronic Emergency Stop 20 LBS Propane       |
|                          |               |                          |               |      |               |            | Bollard Controls (El System)  LED Toe Kick Lig |
|                          |               |                          |               |      |               |            |                                                |

TOP VIEW

FRONT VIEW

1972 W. 2425 S. WOODS CROSS, UT 84087 801.936.0499 Info@ore.design