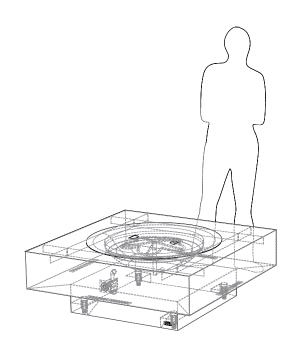

## **4052 FORMED PODIUM**

Slightly elevated from the ground, the Formed Podium offers a formed fire pan integrated into this classic form. Formed of either steel or aluminum, our containers and outdoor products are shaped, welded, powder coated (as desired), and packaged exclusively at ORE's independent manufacturing facility in Woods Cross, UT.

PRODUCT SPECS: 70 lbs. Aluminum DIMENSION: 48"L x 48"W x 18"H

| BURNER OPTIONS           |               | MODEL#                   |               | BTU  |               | ELECTRICAL | STANDARD OPTIONS                               |
|--------------------------|---------------|--------------------------|---------------|------|---------------|------------|------------------------------------------------|
| Match Lit Burner         | $\rightarrow$ | PENTA24 MLFPK-FLEX-NG    | $\rightarrow$ | 65K  | $\rightarrow$ | N/A        | Lid Media                                      |
| Push Button Ignition     | $\rightarrow$ | PENTA24FPPK-FLEX-NG      | $\rightarrow$ | 90Kv | $\rightarrow$ | Battery    | Granite (Ultimate Black) Mechanical E-st       |
| Electronic Ignition      | $\rightarrow$ | PENTA24EI-NG             | $\rightarrow$ | 125K | $\rightarrow$ | 120 VAC    | Glass Surround Adjustable Feet                 |
| Match Lit 20 LBS LP Tank | $\rightarrow$ | PENTA24 MLFPK-FLEX-LP-ST | $\rightarrow$ | 65K  | $\rightarrow$ | N/A        |                                                |
| SECOSMART (Ethanol)      | $\rightarrow$ | N/A                      | $\rightarrow$ | N/A  | $\rightarrow$ | N/A        | Electronic Emergency Stop 20 LBS Propane       |
|                          |               |                          |               |      |               |            | Bollard Controls (El System)  LED Toe Kick Lig |
|                          |               |                          |               |      |               |            |                                                |