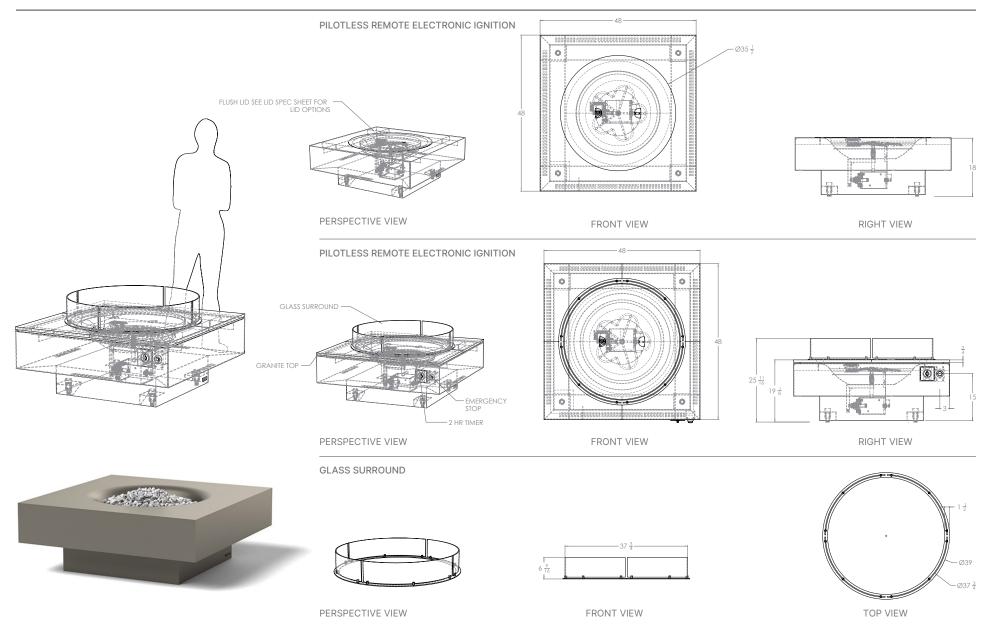

## **4052 FORMED PODIUM**

Slightly elevated from the ground, the Formed Podium offers a formed fire pan integrated into this classic form. Formed of either steel or aluminum, our containers and outdoor products are shaped, welded, powder coated (as desired), and packaged exclusively at ORE's independent manufacturing facility in Woods Cross, UT.

PRODUCT SPECS: 70 lbs. Aluminum DIMENSION: 48"L x 48"W x 18"H

| BURNER OPTIONS           |               | MODEL#                   |               | BTU  |               | ELECTRICAL | STANDARD OPTIONS                               |
|--------------------------|---------------|--------------------------|---------------|------|---------------|------------|------------------------------------------------|
| Match Lit Burner         | $\rightarrow$ | PENTA24 MLFPK-FLEX-NG    | $\rightarrow$ | 65K  | $\rightarrow$ | N/A        | Lid Media                                      |
| Push Button Ignition     | $\rightarrow$ | PENTA24FPPK-FLEX-NG      | $\rightarrow$ | 90Kv | $\rightarrow$ | Battery    | Granite (Ultimate Black) Mechanical E-st       |
| Electronic Ignition      | $\rightarrow$ | PENTA24EI-NG             | $\rightarrow$ | 125K | $\rightarrow$ | 120 VAC    | Glass Surround Adjustable Feet                 |
| Match Lit 20 LBS LP Tank | $\rightarrow$ | PENTA24 MLFPK-FLEX-LP-ST | $\rightarrow$ | 65K  | $\rightarrow$ | N/A        |                                                |
| SECOSMART (Ethanol)      | $\rightarrow$ | N/A                      | $\rightarrow$ | N/A  | $\rightarrow$ | N/A        | Electronic Emergency Stop 20 LBS Propane       |
|                          |               |                          |               |      |               |            | Bollard Controls (El System)  LED Toe Kick Lig |
|                          |               |                          |               |      |               |            |                                                |

## **4052 FORMED PODIUM**

**STANDARD OPTIONS:** Drawings below illustrate typical standard options. Our Project Managers are on hand to discuss additional options to complement your burner selection.

CAUTION: Please follow operating instructions carefully. Firepits are for outdoor/exterior use only.