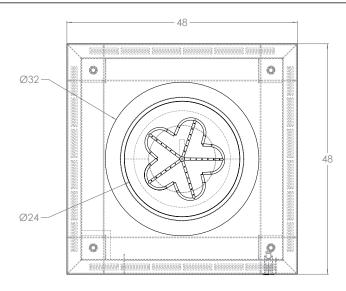

PRODUCT SPECS: 70 lbs. Aluminum DIMENSION: 48"L x 48"W x 18"H

| BURNER OPTIONS           |               | MODEL#                   |               | BTU  |               | ELECTRICAL | STANDARD OPTIONS                               |
|--------------------------|---------------|--------------------------|---------------|------|---------------|------------|------------------------------------------------|
| Match Lit Burner         | $\rightarrow$ | PENTA24 MLFPK-FLEX-NG    | $\rightarrow$ | 65K  | $\rightarrow$ | N/A        | Lid Media                                      |
| Push Button Ignition     | $\rightarrow$ | PENTA24FPPK-FLEX-NG      | $\rightarrow$ | 90Kv | $\rightarrow$ | Battery    | Granite (Ultimate Black) Mechanical E-st       |
| Electronic Ignition      | $\rightarrow$ | PENTA24EI-NG             | $\rightarrow$ | 125K | $\rightarrow$ | 120 VAC    | Glass Surround Adjustable Feet                 |
| Match Lit 20 LBS LP Tank | $\rightarrow$ | PENTA24 MLFPK-FLEX-LP-ST | $\rightarrow$ | 65K  | $\rightarrow$ | N/A        |                                                |
| SECOSMART (Ethanol)      | $\rightarrow$ | N/A                      | $\rightarrow$ | N/A  | $\rightarrow$ | N/A        | Electronic Emergency Stop 20 LBS Propane       |
|                          |               |                          |               |      |               |            | Bollard Controls (El System)  LED Toe Kick Lig |
|                          |               |                          |               |      |               |            |                                                |

## **4052 FORMED PODIUM**

**STANDARD OPTIONS:** Drawings below illustrate typical standard options. Our Project Managers are on hand to discuss additional options to complement your burner selection.

CAUTION: Please follow operating instructions carefully. Firepits are for outdoor/exterior use only.