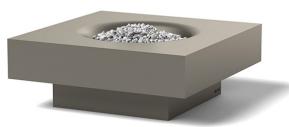

## **4052 FORMED PODIUM**

Slightly elevated from the ground, the Formed Podium offers a formed fire pan integrated into this classic form. Formed of either steel or aluminum, our containers and outdoor products are shaped, welded, powder coated (as desired), and packaged exclusively at ORE's independent manufacturing facility in Woods Cross, UT.

PRODUCT SPECS: 70 lbs. Aluminum DIMENSION: 48"L x 48"W x 18"H

| BURNER OPTIONS           |               | MODEL#                   |               | BTU  |               | ELECTRICAL | STANDARD OPTIONS                               |
|--------------------------|---------------|--------------------------|---------------|------|---------------|------------|------------------------------------------------|
| Match Lit Burner         | $\rightarrow$ | PENTA24 MLFPK-FLEX-NG    | $\rightarrow$ | 65K  | $\rightarrow$ | N/A        | Lid Media                                      |
| Push Button Ignition     | $\rightarrow$ | PENTA24FPPK-FLEX-NG      | $\rightarrow$ | 90Kv | $\rightarrow$ | Battery    | Granite (Ultimate Black) Mechanical E-st       |
| Electronic Ignition      | $\rightarrow$ | PENTA24EI-NG             | $\rightarrow$ | 125K | $\rightarrow$ | 120 VAC    | Glass Surround Adjustable Feet                 |
| Match Lit 20 LBS LP Tank | $\rightarrow$ | PENTA24 MLFPK-FLEX-LP-ST | $\rightarrow$ | 65K  | $\rightarrow$ | N/A        |                                                |
| SECOSMART (Ethanol)      | $\rightarrow$ | N/A                      | $\rightarrow$ | N/A  | $\rightarrow$ | N/A        | Electronic Emergency Stop 20 LBS Propane       |
|                          |               |                          |               |      |               |            | Bollard Controls (El System)  LED Toe Kick Lig |
|                          |               |                          |               |      |               |            |                                                |