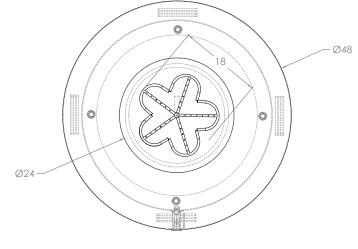

## **ORE** refined environments

1972 W. 2425 S.

WOODS CROSS, UT 84087

4051 FORMED CYLINDER

Resembling ORE's original Cylinder Fire Feature, the Formed Cylinder is a sophisticated option for a lower-profile look. Formed of either steel or aluminum, our containers and outdoor products are shaped, welded, powder coated (as desired), and packaged exclusively at ORE's independent manufacturing facility in Woods Cross, UT.

## PRODUCT SPECS: 70 lbs. Aluminum DIMENSION: 48"Ø x 18"H







TOP VIEW





## **ORE** refined environments

1972 W. 2425 S. WOODS CROSS, UT 84087 801.936.0499 Info@ore.design

## 4051 FORMED CYLINDER

STANDARD OPTIONS: Drawings below illustrate typical standard options. Our Project Managers are on hand to discuss additional options to complement your burner selection.

CAUTION: Please follow operating instructions carefully. Firepits are for outdoor/exterior use only.



Updated: 05.15.24

LEGAL INFORMATION: ALL RIGHTS RESERVED. INFORMATION IN THIS DOCUMENT IS CONFIDENTIAL AND IS EXCLUSIVE PROPERTY OF ORE INCORPERATED. DELIVERY OF THIS DOCUMENT OR ANY COPY THEREOF OR DISCLOSURE OF SUCH INFORMATION TO UNAUTHORIZED PERSONS IS FORBIDDEN WITHOUT EXPRESSED WRITTEN PERMISSION OF ORE INC.