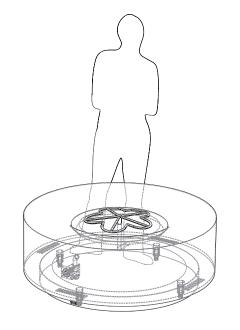

## **ORE** refined environments

1972 W. 2425 S.

WOODS CROSS, UT 84087

4051 FORMED CYLINDER

Resembling ORE's original Cylinder Fire Feature, the Formed Cylinder is a sophisticated option for a lower-profile look. Formed of either steel or aluminum, our containers and outdoor products are shaped, welded, powder coated (as desired), and packaged exclusively at ORE's independent manufacturing facility in Woods Cross, UT.

## PRODUCT SPECS: 70 lbs. Aluminum DIMENSION: 48"Ø x 18"H







TOP VIEW





## **ORE** refined environments

1972 W. 2425 S. WOODS CROSS, UT 84087 801.936.0499 Info@ore.design

## 4051 FORMED CYLINDER

STANDARD OPTIONS: Drawings below illustrate typical standard options. Our Project Managers are on hand to discuss additional options to complement your burner selection.

CAUTION: Please follow operating instructions carefully. Firepits are for outdoor/exterior use only.



Updated: 05.15.24

LEGAL INFORMATION: ALL RIGHTS RESERVED. INFORMATION IN THIS DOCUMENT IS CONFIDENTIAL AND IS EXCLUSIVE PROPERTY OF ORE INCORPERATED. DELIVERY OF THIS DOCUMENT OR ANY COPY THEREOF OR DISCLOSURE OF SUCH INFORMATION TO UNAUTHORIZED PERSONS IS FORBIDDEN WITHOUT EXPRESSED WRITTEN PERMISSION OF ORE INC.