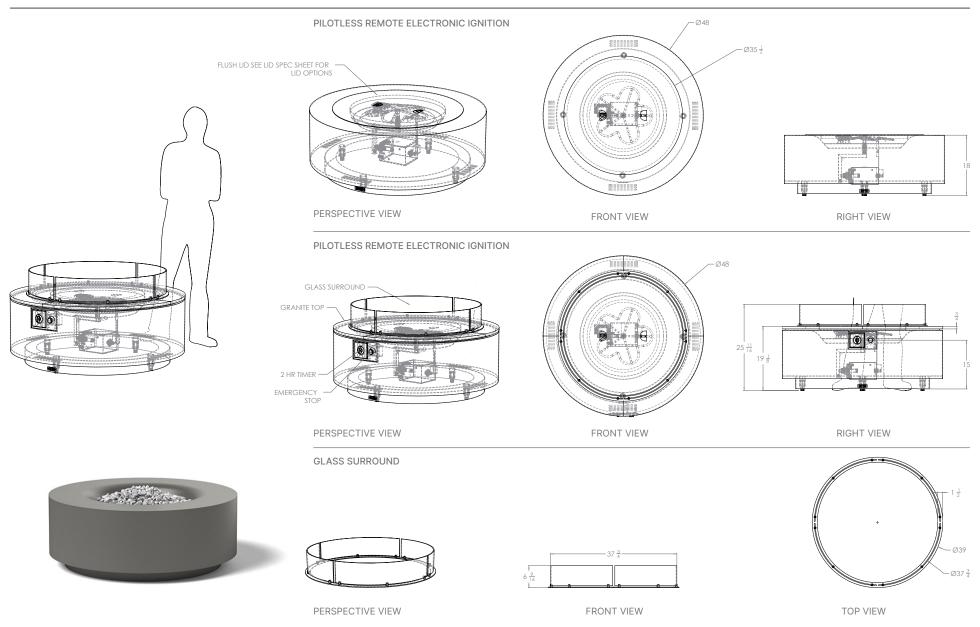

## 4051 FORMED CYLINDER

STANDARD OPTIONS: Drawings below illustrate typical standard options. Our Project Managers are on hand to discuss additional options to complement your burner selection.

CAUTION: Please follow operating instructions carefully. Firepits are for outdoor/exterior use only.

## PRODUCT SPECS: 70 lbs. Aluminum DIMENSION: 48"Ø x 18"H

TOP VIEW