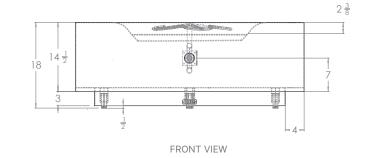

## **ORE** refined environments

1972 W. 2425 S.

WOODS CROSS, UT 84087

4051 FORMED CYLINDER

Resembling ORE's original Cylinder Fire Feature, the Formed Cylinder is a sophisticated option for a lower-profile look. Formed of either steel or aluminum, our containers and outdoor products are shaped, welded, powder coated (as desired), and packaged exclusively at ORE's independent manufacturing facility in Woods Cross, UT.

## PRODUCT SPECS: 70 lbs. Aluminum DIMENSION: 48"Ø x 18"H







TOP VIEW





## **ORE** refined environments

1972 W. 2425 S. WOODS CROSS, UT 84087 801.936.0499 Info@ore.design

## 4051 FORMED CYLINDER

STANDARD OPTIONS: Drawings below illustrate typical standard options. Our Project Managers are on hand to discuss additional options to complement your burner selection.

CAUTION: Please follow operating instructions carefully. Firepits are for outdoor/exterior use only.



Updated: 05.15.24

LEGAL INFORMATION: ALL RIGHTS RESERVED. INFORMATION IN THIS DOCUMENT IS CONFIDENTIAL AND IS EXCLUSIVE PROPERTY OF ORE INCORPERATED. DELIVERY OF THIS DOCUMENT OR ANY COPY THEREOF OR DISCLOSURE OF SUCH INFORMATION TO UNAUTHORIZED PERSONS IS FORBIDDEN WITHOUT EXPRESSED WRITTEN PERMISSION OF ORE INC.