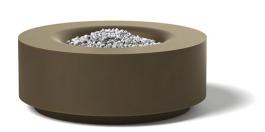

## **ORE** refined environments

1972 W. 2425 S.

WOODS CROSS, UT 84087

4051 FORMED CYLINDER

Resembling ORE's original Cylinder Fire Feature, the Formed Cylinder is a sophisticated option for a lower-profile look. Formed of either steel or aluminum, our containers and outdoor products are shaped, welded, powder coated (as desired), and packaged exclusively at ORE's independent manufacturing facility in Woods Cross, UT.

## PRODUCT SPECS: 70 lbs. Aluminum DIMENSION: 48"Ø x 18"H

TOP VIEW