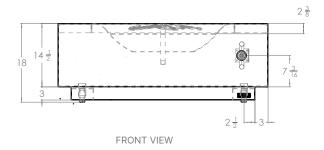

PRODUCT SPECS: 70 lbs. Aluminum DIMENSION: 48"L x 48"W x 18"H

| BURNER OPTIONS           |               | MODEL#                   |               | BTU  |               | ELECTRICAL |
|--------------------------|---------------|--------------------------|---------------|------|---------------|------------|
| Match Lit Burner         | $\rightarrow$ | PENTA24 MLFPK-FLEX-NG    | $\rightarrow$ | 65K  | $\rightarrow$ | N/A        |
| Push Button Ignition     | $\rightarrow$ | PENTA24FPPK-FLEX-NG      | $\rightarrow$ | 90Kv | $\rightarrow$ | Battery    |
| Electronic Ignition      | $\rightarrow$ | PENTA24EI-NG             | $\rightarrow$ | 125K | $\rightarrow$ | 120 VAC    |
| Match Lit 20 LBS LP Tank | $\rightarrow$ | PENTA24 MLFPK-FLEX-LP-ST | $\rightarrow$ | 65K  | $\rightarrow$ | N/A        |
| ECOSMART (Ethanol)       | $\rightarrow$ | N/A                      | $\rightarrow$ | N/A  | $\rightarrow$ | N/A        |

## 4050 FORMED BLOCK

**STANDARD OPTIONS:** Drawings below illustrate typical standard options. Our Project Managers are on hand to discuss additional options to complement your burner selection.

CAUTION: Please follow operating instructions carefully. Firepits are for outdoor/exterior use only.