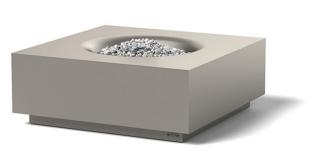

## 4050 FORMED BLOCK

With strong lines and a gently formed fire pan, the new Formed Block fire feature adds a sophisticated touch to a timeless form. Formed of either steel or aluminum, our containers and outdoor products are shaped, welded, powder coated (as desired), and packaged exclusively at ORE's independent manufacturing facility in Woods Cross, UT.