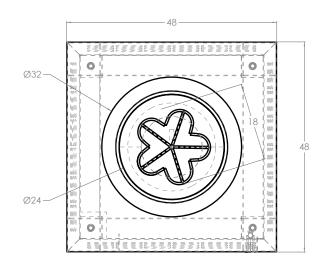

PRODUCT SPECS: 70 lbs. Aluminum DIMENSION: 48"L x 48"W x 18"H

| BURNER OPTIONS           |               | MODEL#                   |               | BTU  |               | ELECTRICAL |
|--------------------------|---------------|--------------------------|---------------|------|---------------|------------|
| Match Lit Burner         | $\rightarrow$ | PENTA24 MLFPK-FLEX-NG    | $\rightarrow$ | 65K  | $\rightarrow$ | N/A        |
| Push Button Ignition     | $\rightarrow$ | PENTA24FPPK-FLEX-NG      | $\rightarrow$ | 90Kv | $\rightarrow$ | Battery    |
| Electronic Ignition      | $\rightarrow$ | PENTA24EI-NG             | $\rightarrow$ | 125K | $\rightarrow$ | 120 VAC    |
| Match Lit 20 LBS LP Tank | $\rightarrow$ | PENTA24 MLFPK-FLEX-LP-ST | $\rightarrow$ | 65K  | $\rightarrow$ | N/A        |
| ECOSMART (Ethanol)       | $\rightarrow$ | N/A                      | $\rightarrow$ | N/A  | $\rightarrow$ | N/A        |

TOP VIEW

1972 W. 2425 S. WOODS CROSS, UT 84087 801.936.0499 Info@ore.design