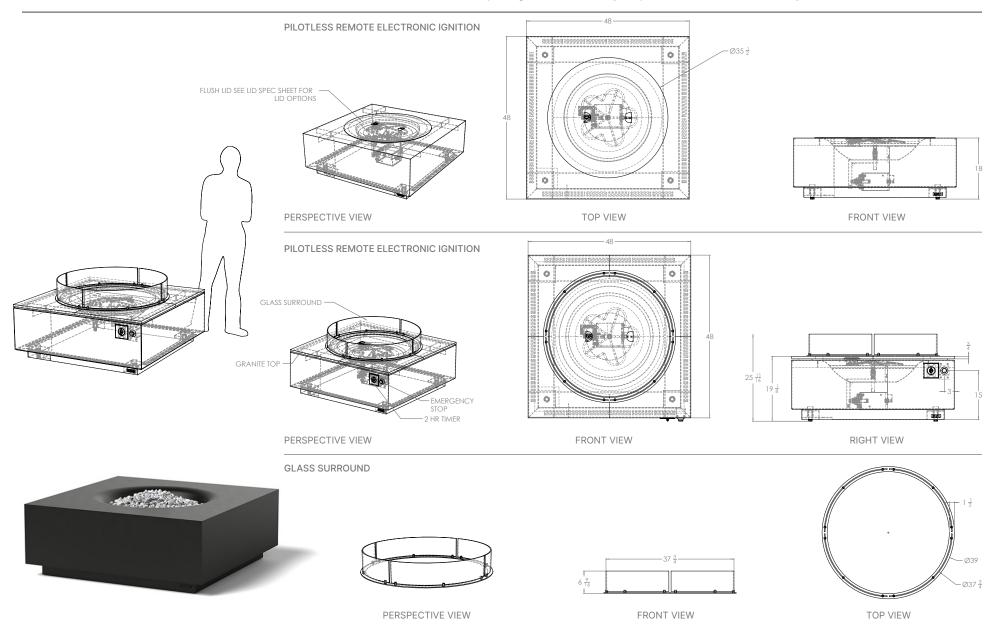

## 4050 FORMED BLOCK

With strong lines and a gently formed fire pan, the new Formed Block fire feature adds a sophisticated touch to a timeless form. Formed of either steel or aluminum, our containers and outdoor products are shaped, welded, powder coated (as desired), and packaged exclusively at ORE's independent manufacturing facility in Woods Cross, UT.

PRODUCT SPECS: 70 lbs. Aluminum DIMENSION: 48"L x 48"W x 18"H

| BURNER OPTIONS           |               | MODEL#                   |               | BTU  |               | ELECTRICAL |
|--------------------------|---------------|--------------------------|---------------|------|---------------|------------|
| Match Lit Burner         | $\rightarrow$ | PENTA24 MLFPK-FLEX-NG    | $\rightarrow$ | 65K  | $\rightarrow$ | N/A        |
| Push Button Ignition     | $\rightarrow$ | PENTA24FPPK-FLEX-NG      | $\rightarrow$ | 90Kv | $\rightarrow$ | Battery    |
| Electronic Ignition      | $\rightarrow$ | PENTA24EI-NG             | $\rightarrow$ | 125K | $\rightarrow$ | 120 VAC    |
| Match Lit 20 LBS LP Tank | $\rightarrow$ | PENTA24 MLFPK-FLEX-LP-ST | $\rightarrow$ | 65K  | $\rightarrow$ | N/A        |
| ECOSMART (Ethanol)       | $\rightarrow$ | N/A                      | $\rightarrow$ | N/A  | $\rightarrow$ | N/A        |

| STANDARD OPTIONS             |                          |
|------------------------------|--------------------------|
| Lid                          | Media                    |
| Granite (Ultimate Black)     | Mechanical E-stop/Timer  |
| Glass Surround               | Adjustable Feet          |
| Electronic Timer             | LP Hose Routing          |
| Electronic Emergency Stop    | 20 LBS Propane Enclosure |
| Bollard Controls (El System) | LED Toe Kick Lighting    |

## 4050 FORMED BLOCK

**STANDARD OPTIONS:** Drawings below illustrate typical standard options. Our Project Managers are on hand to discuss additional options to complement your burner selection.

CAUTION: Please follow operating instructions carefully. Firepits are for outdoor/exterior use only.