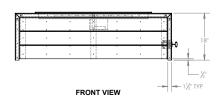

# **4031 PANEL FIRE PIT**

4030 PANEL FIRE PIT: 79 lbs. Aluminum DIMENSION: 60"L x 30"W x 18"H

Formed of either steel or aluminum, our containers and outdoor products are shaped, welded, powder coated (as desired), and packaged exclusively at Ore's independent manufacturing facility in Woods Cross, Utah.