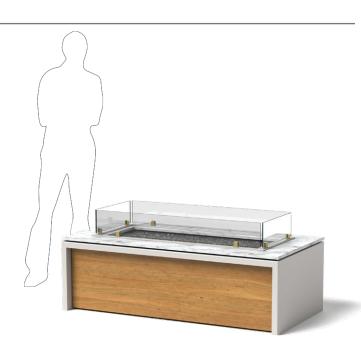

# **4031 PANEL FIRE PIT**

4030 PANEL FIRE PIT: 79 lbs. Aluminum DIMENSION: 60"L x 30"W x 18"H

Formed of either steel or aluminum, our containers and outdoor products are shaped, welded, powder coated (as desired), and packaged exclusively at Ore's independent manufacturing facility in Woods Cross, Utah.

For more information, please contact your Ore Sales Representative.

CAUTION: Please follow operating instructions carefully. Firepits are for outdoor/exterior use only.

4031 | Panel Fire Pit with Teakwood + Brass
Panel, Standard Powder Coat Satin White Body,
Optional Glass Surround, and
Optional Carrara Marble Top