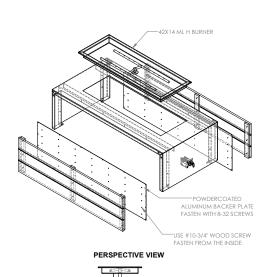

# **4031 PANEL FIRE PIT**

4030 PANEL FIRE PIT: 79 lbs. Aluminum DIMENSION: 60"L x 30"W x 18"H

Formed of either steel or aluminum, our containers and outdoor products are shaped, welded, powder coated (as desired), and packaged exclusively at Ore's independent manufacturing facility in Woods Cross, Utah.

### TO SPECIFY THIS PRODUCT:

- 1) Indicate product name, product number, description, and size.
- Select material: recycled steel, COR-TEN, or recycled aluminum. If recycled steel or aluminum is specified, select powder-coat color or natural patina finish.
   Select product-specific options. Standard options may be viewed at ore.design.