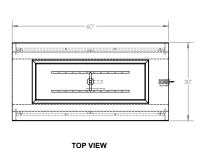

# **4031 PANEL FIRE PIT**

4030 PANEL FIRE PIT: 79 lbs. Aluminum DIMENSION: 60"L x 30"W x 18"H

Formed of either steel or aluminum, our containers and outdoor products are shaped, welded, powder coated (as desired), and packaged exclusively at Ore's independent manufacturing facility in Woods Cross, Utah.