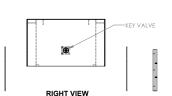

# **4031 PANEL FIRE PIT**

4030 PANEL FIRE PIT: 79 lbs. Aluminum DIMENSION: 60"L x 30"W x 18"H

Formed of either steel or aluminum, our containers and outdoor products are shaped, welded, powder coated (as desired), and packaged exclusively at Ore's independent manufacturing facility in Woods Cross, Utah.