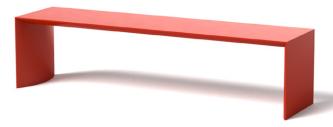

## 3009 | 3010 BOW BENCH

3009 6' BOW BENCH: WEIGHT: 79 lbs. Aluminum DIMENSION: 72"L x 18"W x 18"H

3010 8' BOW BENCH: DIMENSION: 96"L x 18"W x 18"H

Formed of marine-grade aluminum or polished, mirrored stainless steel,, BOW benches are shaped, welded, powder coated, and packaged exclusively at Ore's independent manufacturing facility in Woods Cross, Utah. For more information, please contact your Ore Sales Representative.