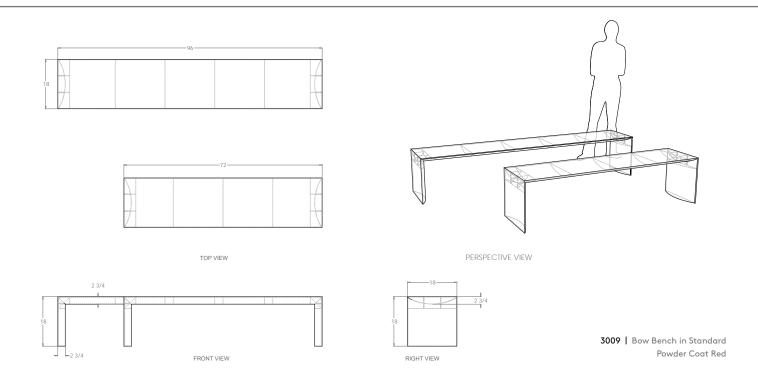

## 3009 | 3010 BOW BENCH

3009 6' BOW BENCH: WEIGHT: 79 lbs. Aluminum DIMENSION: 72"L x 18"W x 18"H

3010 8' BOW BENCH: DIMENSION: 96"L x 18"W x 18"H

Formed of marine-grade aluminum or polished, mirrored stainless steel,, BOW benches are shaped, welded, powder coated, and packaged exclusively at Ore's independent manufacturing facility in Woods Cross, Utah. For more information, please contact your Ore Sales Representative.