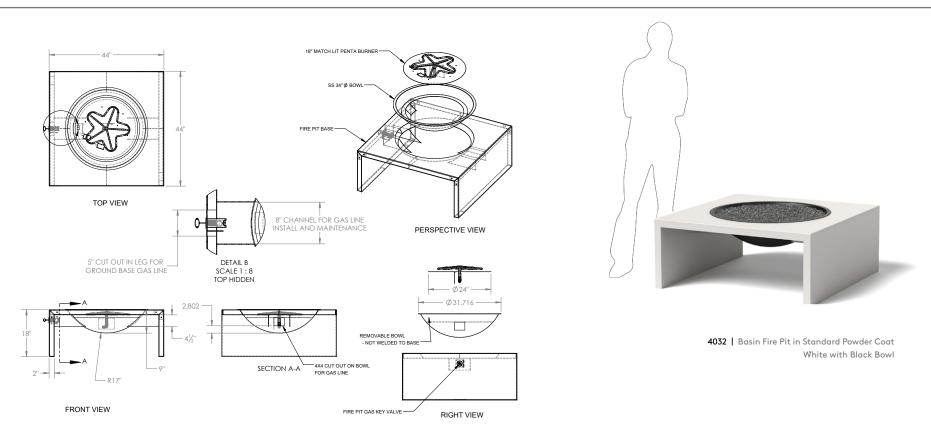

# 4032 BASIN FIRE PIT

4032 BASIN FIRE PIT: 70 lbs. Aluminum DIMENSION: 44"L x 44"W x 18"H

Formed of either steel or aluminum, our containers and outdoor products are shaped, welded, powder coated (as desired), and packaged exclusively at Ore's independent manufacturing facility in Woods Cross, Utah. For more information, please contact your Ore Sales Representative.