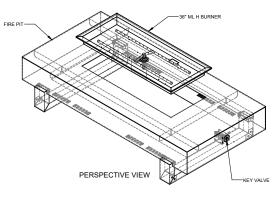

## **4030 STRUT FIRE PIT**

4030 STRUT FIRE PIT: 78 lbs. Aluminum DIMENSION: 67"L x 34"W x 14"H

Formed of either steel or aluminum, our containers and outdoor products are shaped, welded, powder coated (as desired), and packaged exclusively at Ore's independent manufacturing facility in Woods Cross, Utah. For more information, please contact your Ore Sales Representative.

CAUTION: Please follow operating instructions carefully. Firepits are for outdoor/exterior use only.

4030 | Strut Fire Pit in Standard Powder Coat Satin White with Black Leg and Optional Glass Surround