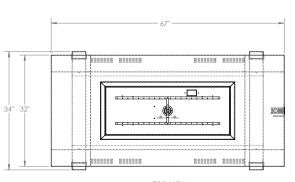

## **4030 STRUT FIRE PIT**

4030 STRUT FIRE PIT: 78 lbs. Aluminum DIMENSION: 67"L x 34"W x 14"H

Formed of either steel or aluminum, our containers and outdoor products are shaped, welded, powder coated (as desired), and packaged exclusively at Ore's independent manufacturing facility in Woods Cross, Utah. For more information, please contact your Ore Sales Representative.