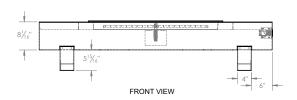

## **4030 STRUT FIRE PIT**

4030 STRUT FIRE PIT: 78 lbs. Aluminum DIMENSION: 67"L x 34"W x 14"H

Formed of either steel or aluminum, our containers and outdoor products are shaped, welded, powder coated (as desired), and packaged exclusively at Ore's independent manufacturing facility in Woods Cross, Utah. For more information, please contact your Ore Sales Representative.