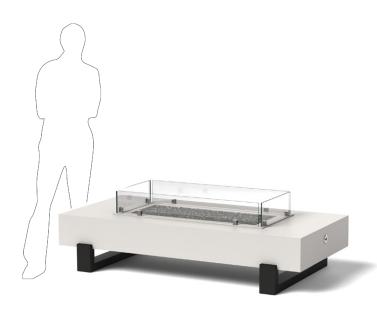

## **4030 STRUT FIRE PIT**

4030 STRUT FIRE PIT: 78 lbs. Aluminum DIMENSION: 67"L x 34"W x 14"H

Formed of either steel or aluminum, our containers and outdoor products are shaped, welded, powder coated (as desired), and packaged exclusively at Ore's independent manufacturing facility in Woods Cross, Utah. For more information, please contact your Ore Sales Representative.

CAUTION: Please follow operating instructions carefully. Firepits are for outdoor/exterior use only.

4030 | Strut Fire Pit in Standard Powder Coat Satin White with Black Leg and Optional Glass Surround