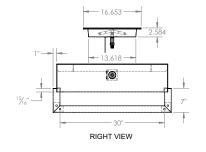

## **4030 STRUT FIRE PIT**

4030 STRUT FIRE PIT: 78 lbs. Aluminum DIMENSION: 67"L x 34"W x 14"H

Formed of either steel or aluminum, our containers and outdoor products are shaped, welded, powder coated (as desired), and packaged exclusively at Ore's independent manufacturing facility in Woods Cross, Utah. For more information, please contact your Ore Sales Representative.