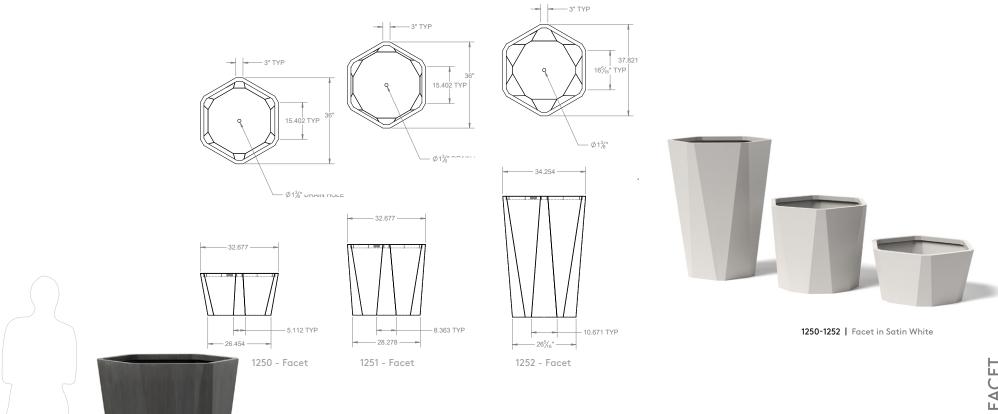

## 1250 | 1251 | 1252 FACET

1250 SMALL FACET: 42 lbs. Aluminum CAPACITY: 10.4 cu ft DIMENSION: DIA 36" H 17.625" 1251 MEDIUM FACET: 61 lbs. Aluminum CAPACITY: 17.5 cu ft DIMENSION: DIA 36" H 29.625" 1252 LARGE FACET: 134 lbs. Aluminum CAPACITY: 29.5 cu ft DIMENSION: DIA 36" H 50"