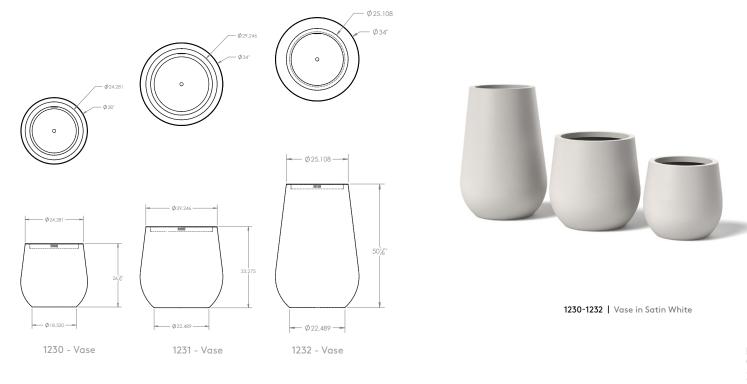

## 1230 | 1231 | 1232 VASE

1230 SMALL VASE: 36 lbs. Aluminum CAPACITY: 7.25 cu ft DIMENSION: DIA 28" H 26.5" 1231 MEDIUM VASE: 47 lbs, Aluminum CAPACITY: 24.5 cu ft DIMENSION: DIA 34" H 33.25" 1232 LARGE VASE: 160 lbs. Aluminum CAPACITY: 24.5 cu ft DIMENSION: DIA 34" H 50.125"