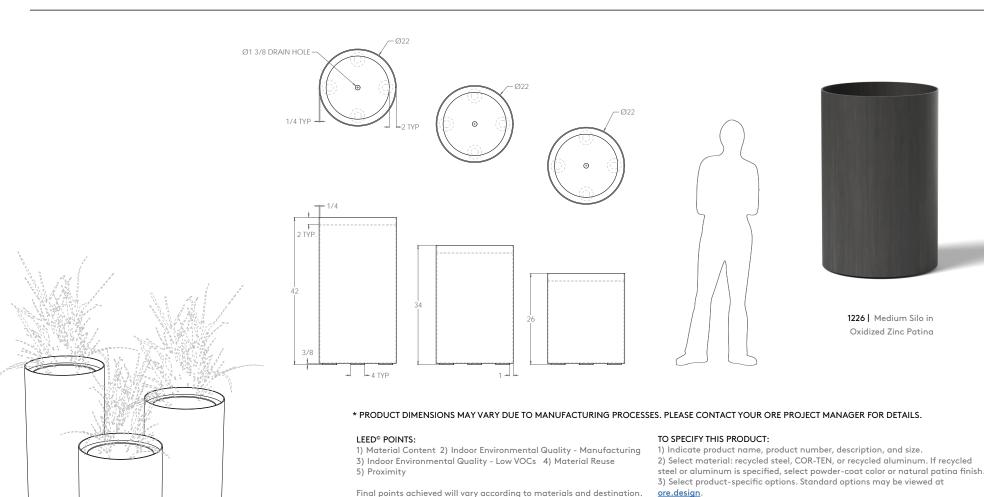

## 1225 | 1226 | 1227 SILO

PRODUCT DESCRIPTION: The SILO planter group features a curved design, adding a playful element to outdoor spaces. Available in three sizes and a variety of colors, Drum containers make a statement in multi-size groupings or as repeated, stand-alone pieces.

1225 SMALL: WEIGHT: 59 lbs. Steel, 29 lbs. Aluminum CAPACITY: 5.7 cu ft DIMENSION: 22"Dia x 26"H 1226 MEDIUM: WEIGHT: 62 lbs. Steel, 33 lbs. Aluminum CAPACITY: 7.4 cu ft DIMENSION: 22"Dia x 34"H 1227 LARGE: WEIGHT: 89 lbs. Steel, 49 lbs. Aluminum CAPACITY: 9.2 cu ft DIMENSION: 22"Dia x 42" H

Formed of either steel or aluminum, our containers are shaped, welded, powder coated (as desired), and packaged exclusively at Ore's independent manufacturing facility in Salt Lake City, UT. For more information, please contact your Ore Project Manager.