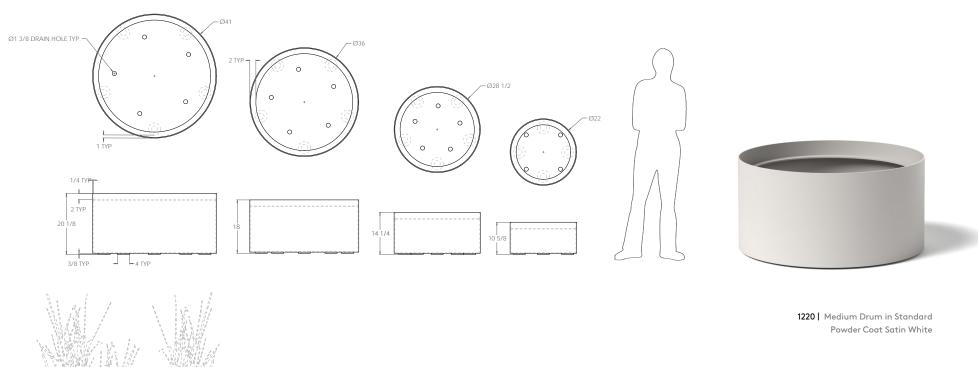

# 1220 | 1221 | 1222 | 1223 DRUM

**PRODUCT DESCRIPTION:** The DRUM planter group features a subtle curved design, adding a playful element to outdoor spaces. Available in four sizes and a variety of colors, Drum containers make a statement in multi-size groupings or as repeated, stand-alone pieces.

1220 SMALL: WEIGHT: 30 lbs. Steel, 18 lbs. Aluminum CAPACITY: 2.3 cu ft DIMENSION: 22"Dia x 10.625"H
1221 MEDIUM: WEIGHT: 58 lbs. Steel, 28 lbs. Aluminum CAPACITY: 5.12 cu ft DIMENSION: 28.5"Dia x 13.875"H
1222 LARGE: WEIGHT: 85 lbs. Steel, 42 lbs. Aluminum CAPACITY: 10.3 cu ft DIMENSION: 36"Dia x 17.625" H
1223 EXTRA LARGE: WEIGHT: 118 lbs. Steel, 63 lbs. Aluminum CAPACITY: 17.1 cu ft DIMENSION: 41"Dia x 20.125" H