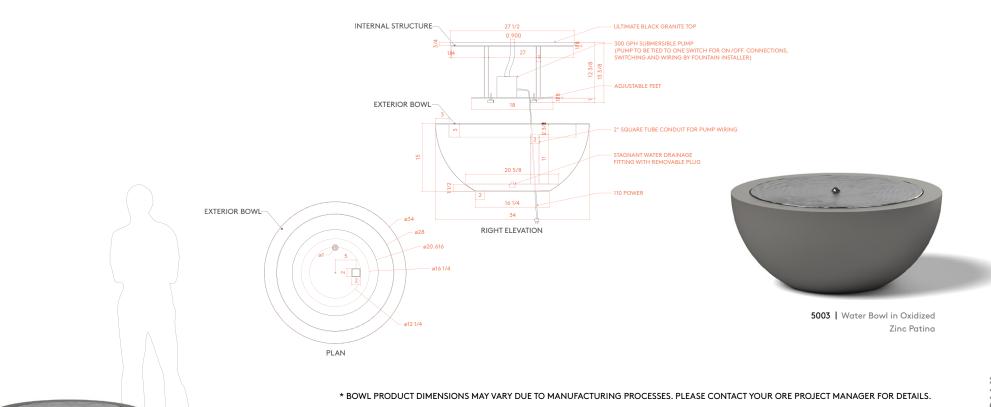

## 5003 WATER BOWL

**PRODUCT DESCRIPTION:** The WATER BOWL features a classically shaped basin with an ultimate black granite top. This feature includes an electronic 300 gph pump and hose and standing-water drain plug for routine maintenance, washing, and water replacement.

5003 WATER BOWL: WEIGHT 95 lbs. Steel | 65 lbs. Aluminum DIMENSION: DIA: 34" x 15"H\*

Formed of steel or aluminum, our WATER BOWLS are shaped, welded, and packaged exclusively at Ore's independent manufacturing facility in Salt Lake City, Utah. For more information, please contact your Ore Project Manager.