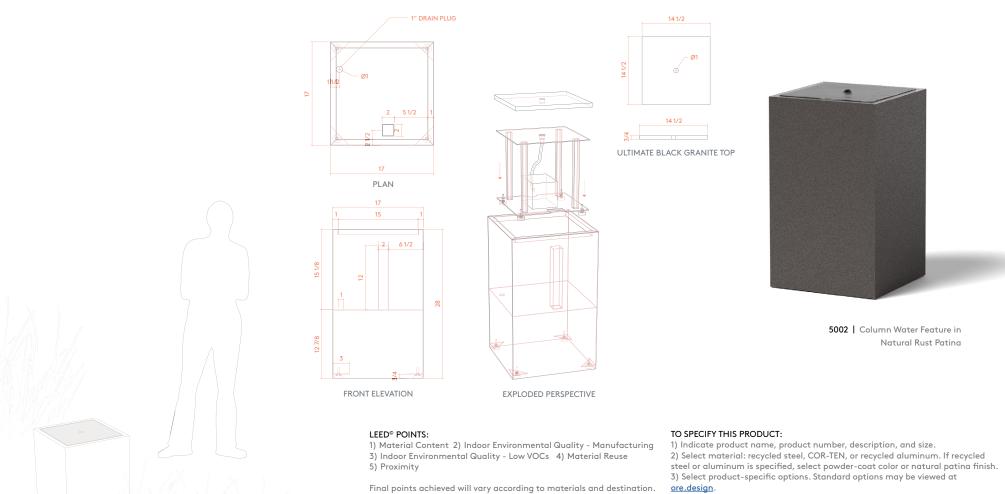

## **5002 COLUMN WATER FEATURE**

**PRODUCT DESCRIPTION:** The COLUMN WATER FEATURE is a simple, elegant solution that works well in a variety of design schemas. Each column includes an electronic 300gph pump and hose, ultimate black granite top, and a standing-water drain plug for routine maintenance, washing, and water replacement.

5002 COLUMN WATER FEATURE: WEIGHT: 50 lbs. Steel | 24 lbs. Aluminum DESCRIPTION: 17"L x 17"W x 28"H

Formed of steel or aluminum, our water features are shaped, welded, powder coated (as desired), and packaged exclusively at Ore's independent manufacturing facility in Salt Lake City, Utah. For more information, please contact your Ore Project Manager.