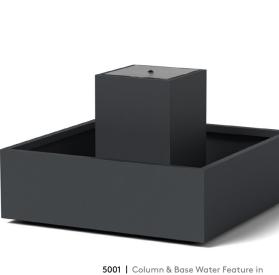

## 5001 COLUMN & BASE WATER FEATURE

**PRODUCT DESCRIPTION:** The COLUMN & BASE WATER FEATURE offers a simple, adaptive design with a center column and square pool bottom. The fountain can be incorporated anywhere in a planting area and finished in any of our product colors, allowing seamless coordination with Ore containers. This water feature includes an electronic 300 gph pump and hose, ultimate black granite top, and a standing-water drain plug for routine maintenance, washing, and water replacement.

5001 COLUMN & BASE WATER FEATURE: WEIGHT: 120 lbs. Steel | 78 lbs. Aluminum PLANTER CAPACITY: 12.5 cu ft DESCRIPTION: Base: 45"L x 45"W x 15"H, Column: 17"L x 17"W x 28"H, Overall: 29"H

- 1" DRAIN PLUG