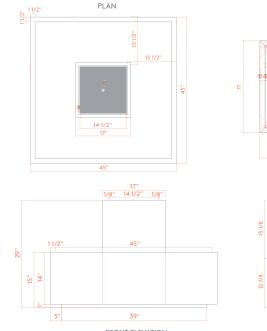

5001 COLUMN & BASE WATER FEATURE: WEIGHT: 120 lbs. Steel | 78 lbs. Aluminum PLANTER CAPACITY: 12.5 cu ft DESCRIPTION: Base: 45"L x 45"W x 15"H, Column: 17"L x 17"W x 28"H, Overall: 29"H

- 1" DRAIN PLUG

PLAN

FRONT ELEVATION

Formed of steel or aluminum, our water features are shaped, welded, powder coated (as desired), and packaged exclusively at Ore's independent manufacturing facility in Salt Lake City, Utah. For more information, please contact your Ore Project Manager.