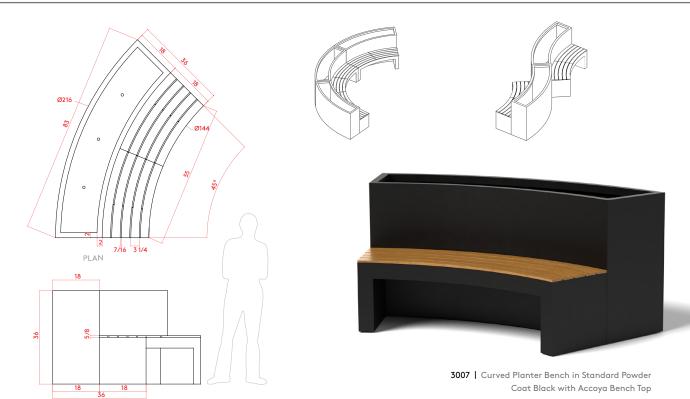

## 3007 CURVED PLANTER BENCH

**PRODUCT DESCRIPTION:** The CURVED PLANTER bench does double duty as a plant container and garden seating. This sleek, curved bench may be finished in any of our standard powder-coat colors or in your preferred custom color. This bench may be fitted for optional anchoring.

3007 CURVED PLANTER BENCH: WEIGHT: 320 lbs. Steel | 140 lbs. Aluminum | 40 lbs Wood

DIMENSION: 83"L x 36"W x 36"H

PLANTER DIMENSIONS: 83"L x 18"W x 36"H CAPACITY: 28.5 cu ft

Formed of either steel or aluminum, our CURVED PLANTER benches are shaped, welded, powder coated (as desired), and packaged exclusively at Ore's independent manufacturing facility in Salt Lake City, Utah. For more information, please contact your Ore Project Manager.