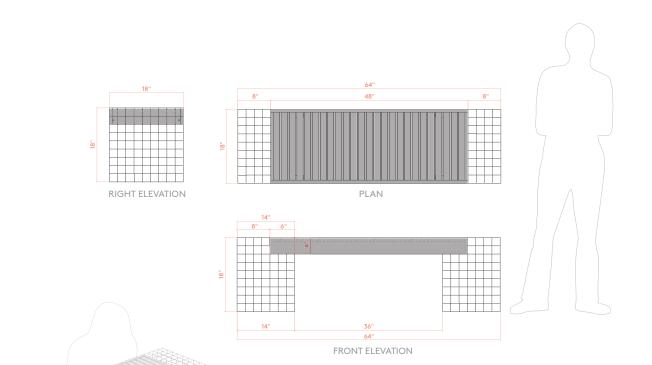

3004 GABION BENCH: WEIGHT: 570 lbs. Steel DIMENSION: 64"L x 18"W x 18"H

Formed of steel, aluminum, and ipe, our GABION benches are shaped, welded, and packaged exclusively at Ore's independent manufacturing facility in Salt Lake City, Utah. For more information, please contact your Ore Project Manager.