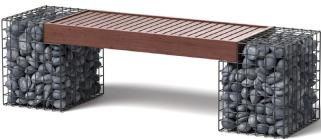

# **3004 GABION BENCH**

**PRODUCT DESCRIPTION:** The GABION bench design is unique in its combination of materials and bold design. The ipe wood top is treated with a U.V. protectant in a natural wood finish to provide contrast and warmth. Mexican beach pebbles are provided to fill the GABION cages on site.

3004 | Gabion Bench includes both Ipe Wood Seat and Mexican Beach Pebble