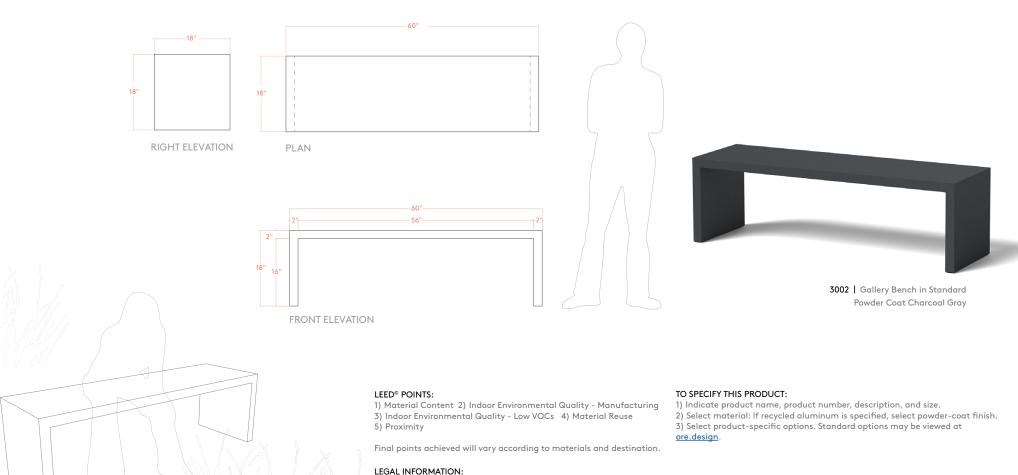

## **3002 GALLERY BENCH**

**PRODUCT DESCRIPTION:** The GALLERY bench offers a clean, minimalist profile and may be finished in any of our standard powder-coat colors or in your preferred custom color. This bench may be fitted for optional anchoring.

3002 GALLERY BENCH: WEIGHT: 55 lbs. Aluminum DIMENSION: 60"L x 18"W x 18"H

Formed of marine-grade aluminum, GALLERY benches are shaped, welded, powder coated, and packaged exclusively at Ore's independent manufacturing facility in Salt Lake City, Utah. For more information, please contact your Ore Project Manager.