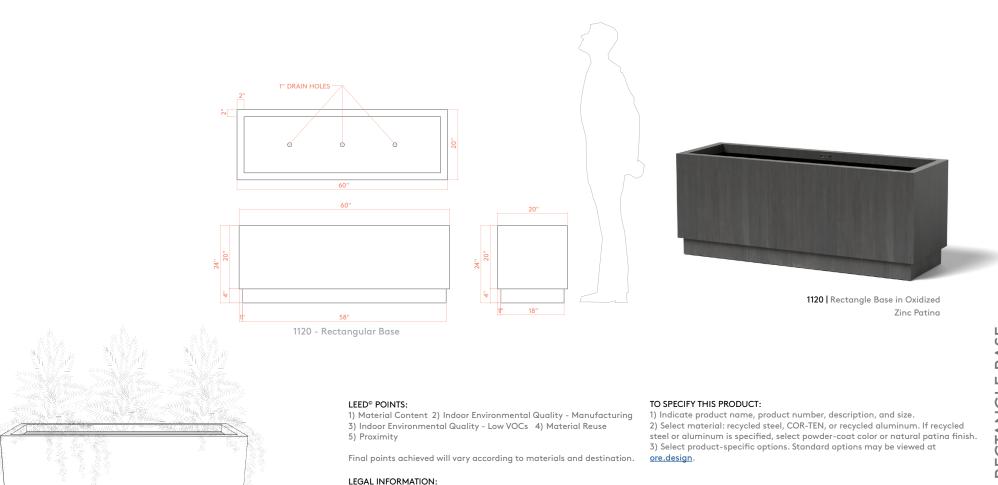

## **1120 RECTANGLE BASE**

PRODUCT DESCRIPTION: The RECTANGLE BASE planter group provides low, deep forms with a pronounced skirt as an added design element. Available in a variety of colors, BASE containers offer a generous planting area and can be finished in one or two tones. Ore also offers two square 1019/1020 BASE planter options.

1120 RECTANGLE BASE: WEIGHT: 115 lbs. Steel | 54 lbs. Aluminum CAPACITY: 11 cu ft DIMENSION: 60"L x 20"W x 24"H

Formed of either steel or aluminum, our BASE containers are shaped, welded, powder coated (as desired), and packaged exclusively at Ore's independent manufacturing facility in Salt Lake City, Utah. For more information, please contact your Ore Project Manager.