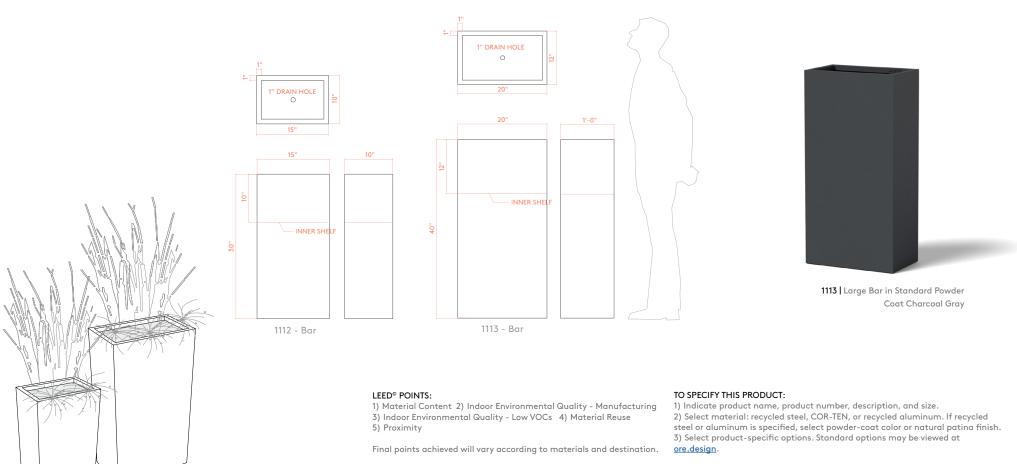

## 1112 | 1113 BAR

**PRODUCT DESCRIPTION:** Our BAR planters feature a slim profile, vertical lines, and generous planting depths. Available in a variety of colors, BAR planters are a versatile design element when presented in groupings or as stand-alone pieces.

1112 SMALL BAR: WEIGHT 43 lbs. Steel, 21 lbs. Aluminum CAPACITY: .87 cu ft DIMENSION: 15"L x 10"W x 30"H 1113 LARGE BAR: WEIGHT 71 lbs. Steel, 61 lbs. Aluminum CAPACITY: 1.67 cu ft DIMENSION: 20"L x 12"W x 40"H

Formed of either steel or aluminum, our BAR containers are shaped, welded, powder coated (as desired), and packaged exclusively at Ore's independent manufacturing facility in Salt Lake City, Utah. For more information, please contact your Ore Project Manager.