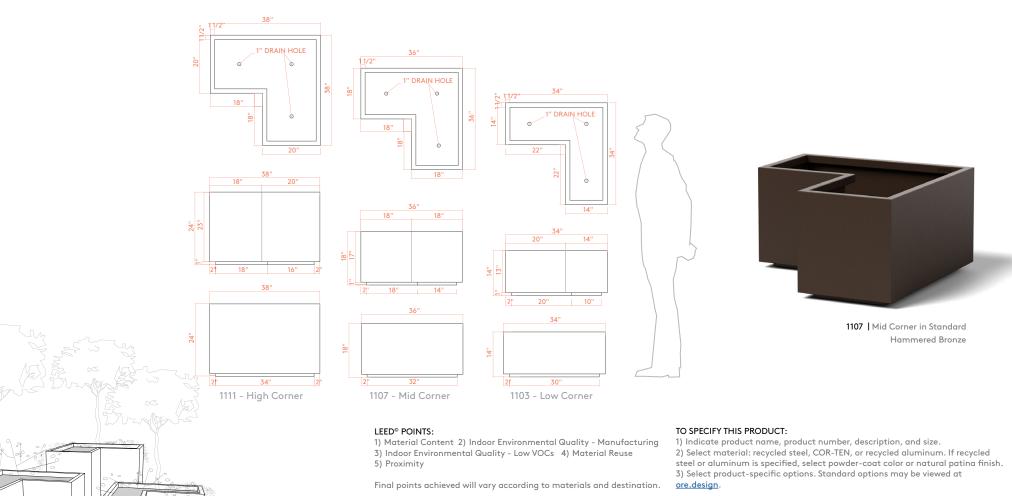

## 1103 | 1107 | 1111 CORNER

PRODUCT DESCRIPTION: CORNER planters feature in low, mid, or high profile options to create or fill corner spaces as stand-alone pieces. When paired with our RECTANGLE containers, they also extend and complete planting runs. Our corner pieces provide generous planting depths and are offered in a variety of colors.

1103 LOW CORNER: WEIGHT 52 lbs. Steel | 24 lbs. Aluminum CAPACITY: 5.25 cu ft DIMENSION: 34"L x 14"W x 14"H 1107 MID CORNER: WEIGHT 93 lbs. Steel | 41 lbs. Aluminum CAPACITY: 9.25 cu ft DIMENSION: 36"L x 18"W x 18"H 1111 HIGH CORNER: WEIGHT 102 lbs. Steel | 60 lbs. Aluminum CAPACITY: 14.5 cu ft DIMENSION: 38"L x 20"W x 24"H