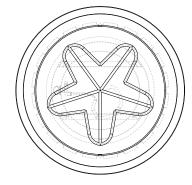

## 4019 FIRE DISH

PRODUCT DESCRIPTION: The FIRE DISH brings modern lines and beautiful color options to any project. The FIRE DISH can be wood burning or fitted for Natural Gas/LP Penta burner.

CAUTION: Please follow operating instructions carefully. Firepits are for outdoor/exterior use only.

**4019 Fire Dish:** 85 lbs. Steel | 47 lbs. Aluminum CAPACITY: 0.5 cu ft DIMENSION: 47"Dia x 12"H \*Standard Glass Rock: 0.5" - 1" glass rock, 3" deep. Available colors include: brown, black, blue, green, pearl, pink, purple, teal, turquoise & white \*Premium Glass Rock: 0.5" - 1" glass rock, 3" deep. Available colors include: red, yellow and orange \*Lava Rock: 1"-2", natural buff