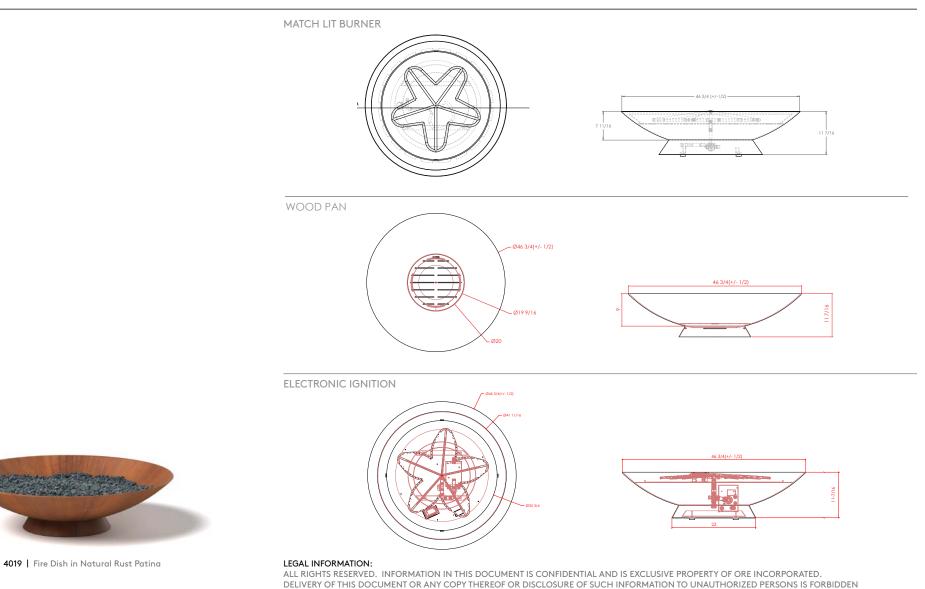

## 4019 FIRE DISH

PRODUCT DESCRIPTION: The FIRE DISH brings modern lines and beautiful color options to any project. The FIRE DISH can be wood burning or fitted for Natural Gas/LP Penta burner.

CAUTION: Please follow operating instructions carefully. Firepits are for outdoor/exterior use only.

**4019 Fire Dish:** 85 lbs. Steel | 47 lbs. Aluminum CAPACITY: 0.5 cu ft DIMENSION: 47"Dia x 12"H \*Standard Glass Rock: 0.5" - 1" glass rock, 3" deep. Available colors include: brown, black, blue, green, pearl, pink, purple, teal, turquoise & white \*Premium Glass Rock: 0.5" - 1" glass rock, 3" deep. Available colors include: red, yellow and orange \*Lava Rock: 1"-2", natural buff

### TO SPECIFY THIS PRODUCT:

 Indicate product name, product number, description, and size.
Select material: recycled steel, COR-TEN, or recycled aluminum. If recycled steel or aluminum is specified, select powder-coat color or natural patina finish.
Select product-specific options. Standard options may be viewed at ore.design.