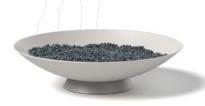

## 4019 FIRE DISH

PRODUCT DESCRIPTION: The FIRE DISH brings modern lines and beautiful color options to any project. The FIRE DISH can be wood burning or fitted for Natural Gas/LP Penta burner.

CAUTION: Please follow operating instructions carefully. Firepits are for outdoor/exterior use only.

**4019 Fire Dish:** 85 lbs. Steel | 47 lbs. Aluminum CAPACITY: 0.5 cu ft DIMENSION: 47"Dia x 12"H \*Standard Glass Rock: 0.5" - 1" glass rock, 3" deep. Available colors include: brown, black, blue, green, pearl, pink, purple, teal, turquoise & white \*Premium Glass Rock: 0.5" - 1" glass rock, 3" deep. Available colors include: red, yellow and orange \*Lava Rock: 1"-2", natural buff