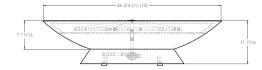

**4019 Fire Dish:** 85 lbs. Steel | 47 lbs. Aluminum CAPACITY: 0.5 cu ft DIMENSION: 47"Dia x 12"H \*Standard Glass Rock: 0.5" - 1" glass rock, 3" deep. Available colors include: brown, black, blue, green, pearl, pink, purple, teal, turquoise & white \*Premium Glass Rock: 0.5" - 1" glass rock, 3" deep. Available colors include: red, yellow and orange \*Lava Rock: 1"-2", natural buff

PLAN

4019 | Fire Dish in Natural Rust Patina

ELEVATION

Material Content 2) Indoor Environmental Quality - Manufacturing
Indoor Environmental Quality - Low VOCs 4) Material Reuse
Proximity

Final points achieved will vary according to materials and destination.