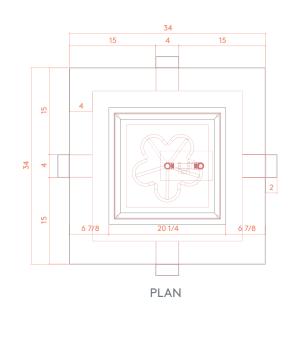

## 4011 SQUARE FIRE PIT

PRODUCT DESCRIPTION: The SQUARE FIRE PIT adds a modern, yet rustic feel to outdoor spaces. The low-profile form and unique design elements of the SQUARE FIRE PIT make it a versatile statement piece. This firepit model may be wood-burning or fitted for natural gas, propane (LP), or electronic ignition.

CAUTION: Please follow operating instructions carefully. Firepits are for outdoor/exterior use only.

4011 SQUARE FIRE PIT: WEIGHT: 85 lbs. Steel 45 lbs. Aluminum CAPACITY: 0.5 cu ft DIMENSION: 34"L x 34"W x 14"H