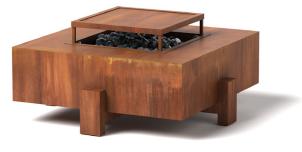

## 4011 SQUARE FIRE PIT

PRODUCT DESCRIPTION: The SQUARE FIRE PIT adds a modern, yet rustic feel to outdoor spaces. The low-profile form and unique design elements of the SQUARE FIRE PIT make it a versatile statement piece. This firepit model may be wood-burning or fitted for natural gas, propane (LP), or electronic ignition.

4011 | Square Fire Pit in Natural Rust Patina