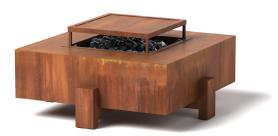

4011 | Square Fire Pit in Natural Rust Patina

Please note that firepits are for outside use only, regardless of burner selection.

4011 | Square Fire Pit in Natural Rust Patina