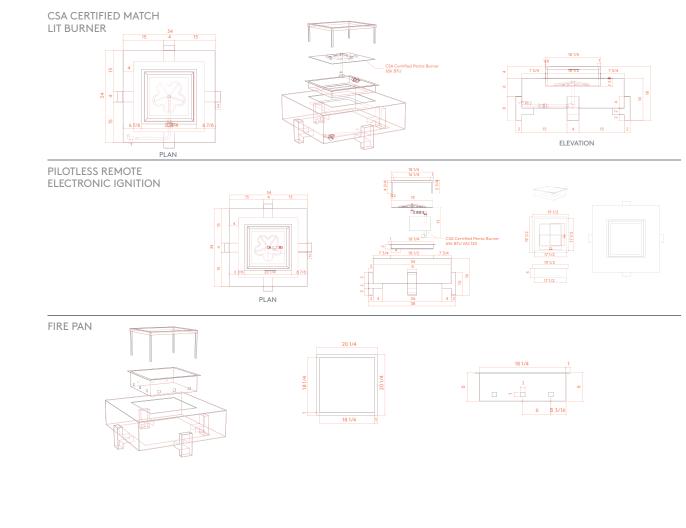

## 4011 SQUARE FIRE PIT

Standard Options: The SQUARE FIRE PIT base model provides a deep pan and mesh screen for wood-burning fires (see first page for dimensions). This product may also be fitted with the options below. While firepit dimensions do not change with each option, there may be variations on the top face when selecting your burner. Our Project Managers are on hand to discuss additional options to complement your burner selection.

Please note that firepits are for outside use only, regardless of burner selection.

4011 | Square Fire Pit in Natural Rust Patina