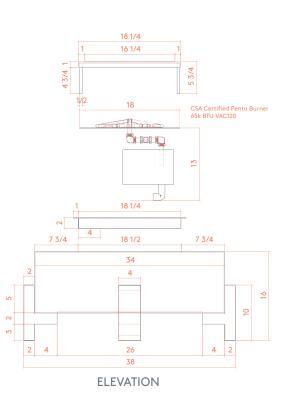

## 4011 SQUARE FIRE PIT

PRODUCT DESCRIPTION: The SQUARE FIRE PIT adds a modern, yet rustic feel to outdoor spaces. The low-profile form and unique design elements of the SQUARE FIRE PIT make it a versatile statement piece. This firepit model may be wood-burning or fitted for natural gas, propane (LP), or electronic ignition.

CAUTION: Please follow operating instructions carefully. Firepits are for outdoor/exterior use only.

4011 SQUARE FIRE PIT: WEIGHT: 85 lbs. Steel 45 lbs. Aluminum CAPACITY: 0.5 cu ft DIMENSION: 34"L x 34"W x 14"H

## 4011 SQUARE FIRE PIT

Standard Options: The SQUARE FIRE PIT base model provides a deep pan and mesh screen for wood-burning fires (see first page for dimensions). This product may also be fitted with the options below. While firepit dimensions do not change with each option, there may be variations on the top face when selecting your burner. Our Project Managers are on hand to discuss additional options to complement your burner selection.