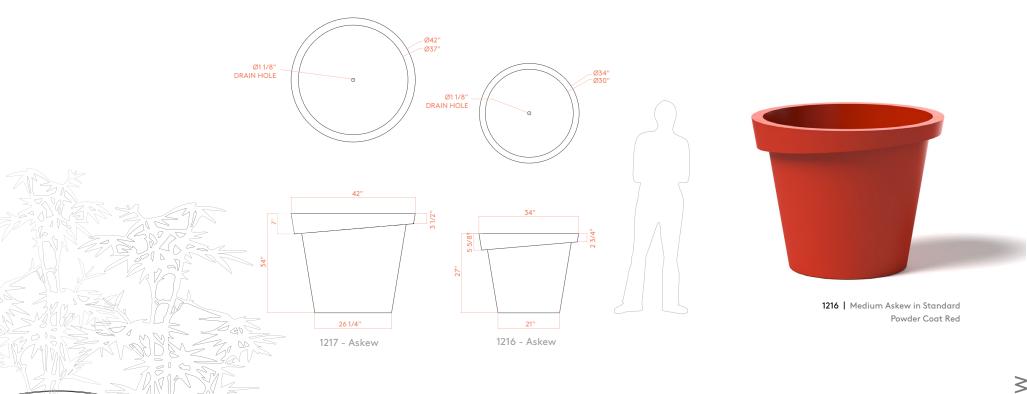

## 1216 | 1217 ASKEW

**PRODUCT DESCRIPTION:** The ASKEW planter group features a sculptural take on a traditional form, with a slanting, decorative outer rim. ASKEW containers are a flexible design element, available in two sizes and a variety of colors.

1216 MEDIUM ASKEW: WEIGHT: 90 lbs. Steel | 30 lbs. Aluminum CAPACITY: 8 cu ft DIMENSION: 34"Dia x 27"H 1217 LARGE ASKEW: WEIGHT: 132 lbs. Steel | 68 lbs. Aluminum CAPACITY: 15.75 cu ft DIMENSION: 42"Dia x 34"H