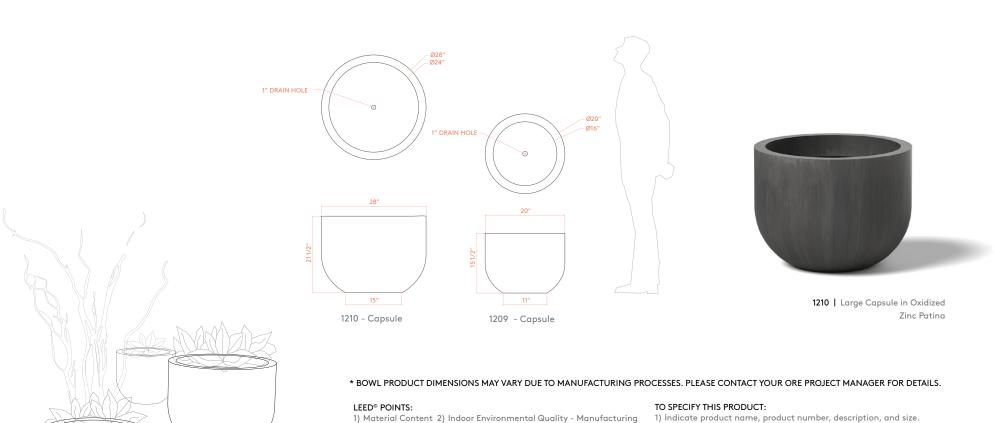

## 1209 | 1210 CAPSULE

PRODUCT DESCRIPTION: The CAPSULE planter group is a minimal form with a rounded bottom and deep sides. CAPSULE containers come in two sizes and a variety of colors.

1209 SMALL CAPSULE: WEIGHT: 24 lbs. Steel, 13 lbs. Aluminum CAPACITY: 0.5 cu ft DIMENSION: 20"Dia x 15.5"H\* 1210 LARGE CAPSULE: WEIGHT: 56 lbs. Steel, 30 lbs. Aluminum CAPACITY: 4.25 cu ft DIMENSION: 28"Dig x 21.5"H\*

Formed of either steel or aluminum, our containers are shaped, welded, powder coated (as desired), and packaged exclusively at Ore's independent manufacturing facility in Salt Lake City, UT. For more information, please contact your Ore Project Manager.