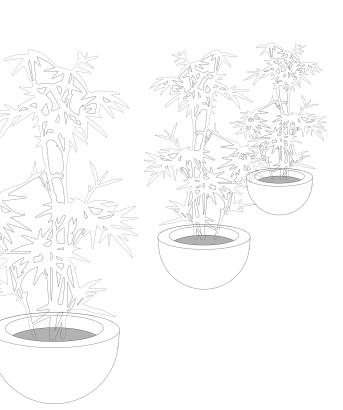

# 1208 YOU

**PRODUCT DESCRIPTION:** The YOU container is characterized by a dramatically deep planter rim. Available in a variety of colors, YOU containers provide generous planting depths and a distinctive appearance, whether clustered or repeated as single pieces throughout a design.

1208 YOU: WEIGHT: 60 lbs. Steel, 19 lbs. Aluminum CAPACITY: 5.75 cu ft DIMENSION: 34"Dia x 19"H\*

Formed of either steel or aluminum, our containers are shaped, welded, powder coated (as desired), and packaged exclusively at Ore's independent manufacturing facility in Salt Lake City, UT. For more information, please contact your Ore Project Manager.