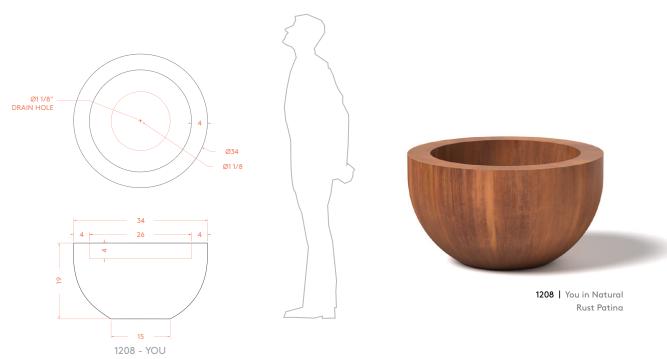

# 1208 YOU

**PRODUCT DESCRIPTION:** The YOU container is characterized by a dramatically deep planter rim. Available in a variety of colors, YOU containers provide generous planting depths and a distinctive appearance, whether clustered or repeated as single pieces throughout a design.

1208 YOU: WEIGHT: 60 lbs. Steel, 19 lbs. Aluminum CAPACITY: 5.75 cu ft DIMENSION: 34"Dia x 19"H\*

Formed of either steel or aluminum, our containers are shaped, welded, powder coated (as desired), and packaged exclusively at Ore's independent manufacturing facility in Salt Lake City, UT. For more information, please contact your Ore Project Manager.

#### \* BOWL PRODUCT DIMENSIONS MAY VARY DUE TO MANUFACTURING PROCESSES. PLEASE CONTACT YOUR ORE PROJECT MANAGER FOR DETAILS.