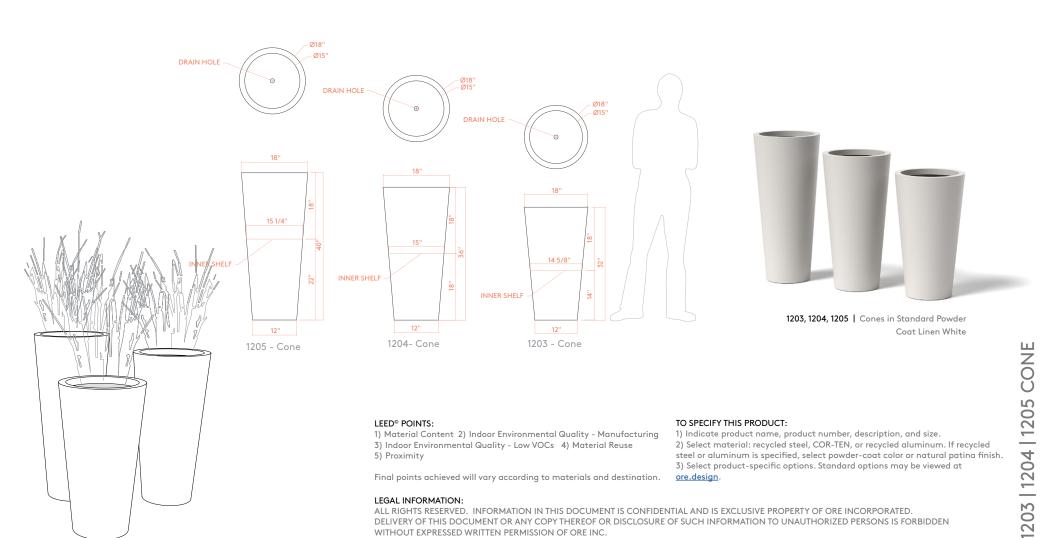

## 1203 | 1204 | 1205 CONE

PRODUCT DESCRIPTION: The CONE planter group features slim container profiles enhanced by tapered lines to create a vertical effect. Available in multiple colors and three sizes, cone containers work well in grouping or as singular design elements.

1203 SMALL CONE: WEIGHT: 46 lbs. Steel, 24 lbs. Aluminum CAPACITY: 2 cu ft DIMENSION: 18"Dia x 32"H 1204 MEDIUM CONE: WEIGHT: 51 lbs. Steel, 22 lbs. Aluminum CAPACITY: 2 cu ft DIMENSION: 18"Dia x 36"H 1205 LARGE CONE: WEIGHT: 56 lbs. Steel, 24 lbs. Aluminum CAPACITY: 2 cu ft DIMENSION: 18"Dig x 40"H