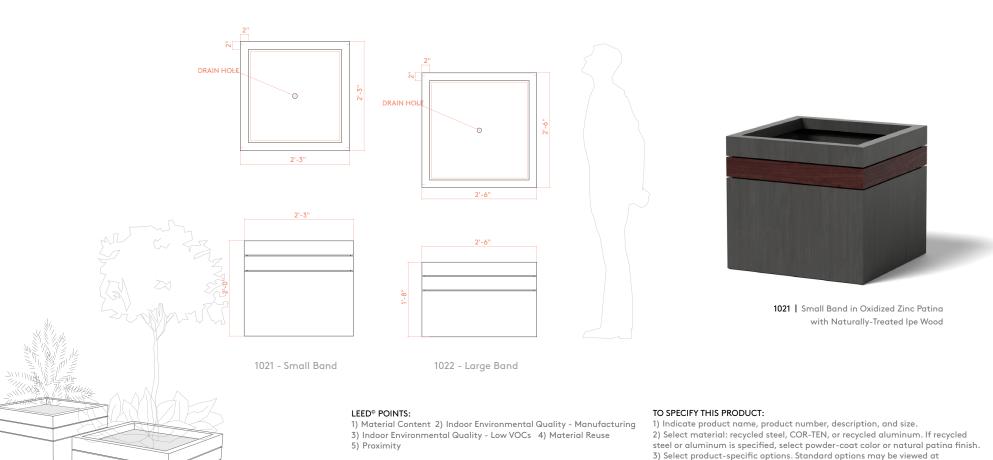

## 1021 | 1022 BAND

**PRODUCT DESCRIPTION:** The BAND planter group feartures a low, deep form enhanced by a decorative band of ipe wood. Available in a variety or colors, the BAND is also compatible with the 1116 RECTANGLE BAND, available upon request.

1021 SMALL BAND: WEIGHT 87 lbs. Steel | 42 lbs. Aluminum CAPACITY: 9 cu ft DIMENSION: 27"L x 27"W x 24"H 1022 LARGE BAND: WEIGHT 88 lbs. Steel | 44 lbs. Aluminum CAPACITY: 9 cu ft DIMENSION: 30"L x 30"W x 20"H

## 1021 | 1022 BAND