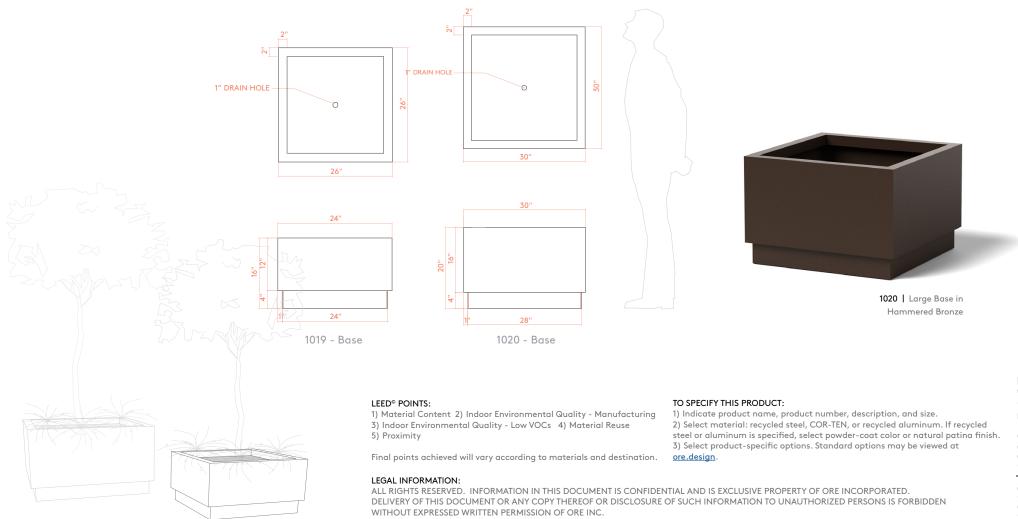

## 1019 | 1020 BASE

**PRODUCT DESCRIPTION:** The BASE planter group features a low, deep form, pronounced skirt, and a variety of color options. BASE containers offer a generous planting area and can be finished in two tones. A matching 1120 RECTANGLE BASE is also available upon request.

1019 SMALL BASE: WEIGHT: 65 lbs. Steel | 28 lbs. Aluminum CAPACITY: 3.75 cu ft DIMENSION: 26"L x 26"W x 16"H 1020 LARGE BASE: WEIGHT: 85 lbs. Steel | 36 lbs. Aluminum CAPACITY: 6.75 cu ft DIMENSION: 30"L x 30"W x 20"H