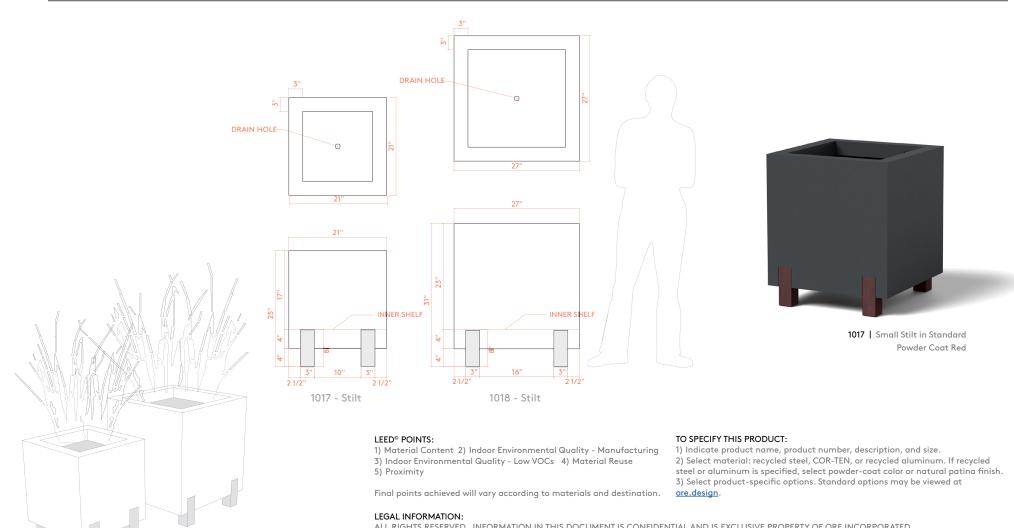

## 1017 | 1018 STILT

**PRODUCT DESCRIPTION:** The STILT group features the structured look, generous planting depths, and wide rim of a cube shape with the added element of stilt legs. Available in a variety of colors, the STILT's ipe-wood legs add a warm design contrast.

1017 SMALL STILT: WEIGHT: 68 lbs. Steel | 20 lbs. Aluminum CAPACITY: 4.5 cu ft DIMENSION: 21"L x 21"W x 25"H 1018 LARGE STILT: WEIGHT: 104 lbs. Steel | 62 lbs. Aluminum CAPACITY: 10 cu ft DIMENSION: 27"L x 27"W x 31"H