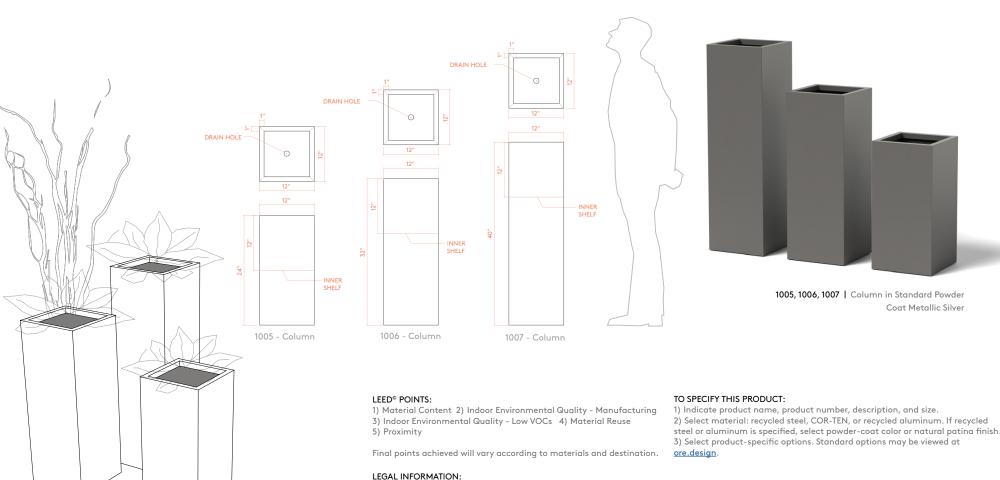

## 1005 | 1006 | 1007 12" COLUMN

**PRODUCT DESCRIPTION:** The 12" COLUMN planter group features slender, vertical lines and three height options. Available in a variety of colors, these containers are often placed in groupings to highlight height variations. Several COLUMNS of the same height may also provide a recurring element along a wall or in bed plantings.

1005 SMALL COLUMN: WEIGHT: 35 lbs. Steel | 13 lbs. Aluminum CAPACITY: 0.97 cu ft DIMENSION: 12"L x 12"W x 24"H 1006 MEDIUM COLUMN: WEIGHT: 44 lbs. Steel | 19 lbs. Aluminum CAPACITY: 0.97 cu ft DIMENSION: 12"L x 12"W x 32"H 1007 LARGE COLUMN: WEIGHT: 52 lbs. Steel | 22 lbs. Aluminum CAPACITY: 0.97 cu ft DIMENSION: 12"L x 12"W x 40"H