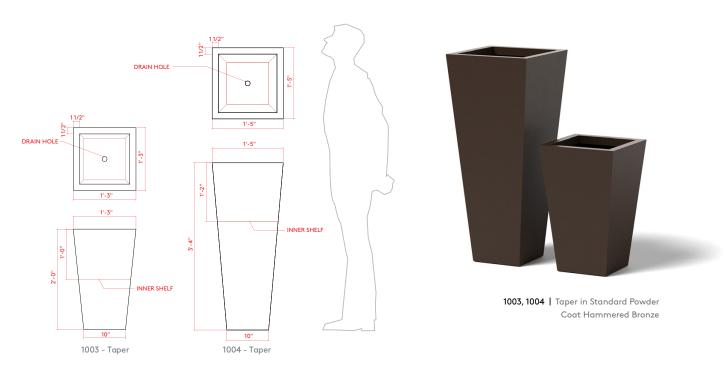

## 1003 | 1004 TAPER

PRODUCT DESCRIPTION: The TAPER planter group offers vertical lines and a unique, tapered shape for added visual interest. Each TAPER container features a hidden, inner shelf to allow for easier filling and planting. The TAPER comes in two sizes and a variety of colors. This design may also accommodate LED lighting, integrated speakers, or etching. Please refer to our options sheet for standard functionality options such as irrigation sleeves, adjustable feet, and drainage fittings.

1003 SMALL TAPER: WEIGHT: 45 lbs. Steel | 15 lbs. Aluminum CAPACITY: 1 cu ft DIMENSION: 15"L x 15"W x 24"H 1004 MEDIUM TAPER: WEIGHT: 76 lbs. Steel | 32 lbs. Aluminum CAPACITY: 1.75 cu ft DIMENSION: 17"L x 17"W x 40"H