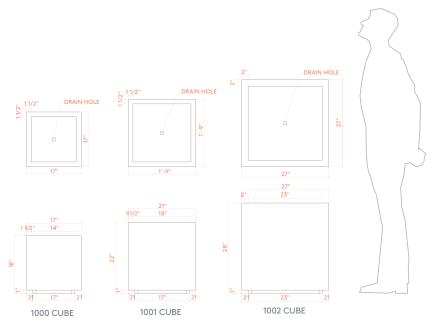

1000 SMALL CUBE: WEIGHT: 40 lbs. Steel | 17 lbs. Aluminum CAPACITY 2.5 cu ft DIMENSION: 17"L x 17"W x 18"H 1001 MEDIUM CUBE: WEIGHT: 60 lbs. Steel | 25 lbs. Aluminum CAPACITY 5 cu ft DIMENSION: 21"L x 21"W x 22"H 1002 LARGE CUBE: WEIGHT: 95 lbs. Steel | 43 lbs. Aluminum CAPACITY 10.5 cu ft DIMENSION: 27"L x 27"W x 28"H