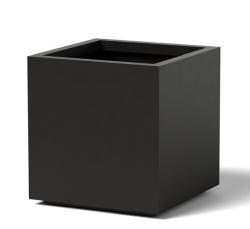

zes and a variety of colors for maximum flexibility. Please refer to our options sheet for standard functionality options such as irrigation sleeves, adjustable feet, and drainage fittings.

1000 SMALL CUBE: WEIGHT: 40 lbs. Steel | 17 lbs. Aluminum CAPACITY 2.5 cu ft DIMENSION: 17"L x 17"W x 18"H 1001 MEDIUM CUBE: WEIGHT: 60 lbs. Steel | 25 lbs. Aluminum CAPACITY 5 cu ft DIMENSION: 21"L x 21"W x 22"H 1002 LARGE CUBE: WEIGHT: 95 lbs. Steel | 43 lbs. Aluminum CAPACITY 10.5 cu ft DIMENSION: 27"L x 27"W x 28"H

Formed of either steel or aluminum, our CUBE containers are shaped, welded, powder coated (as desired), and packaged exclusively at Ore's independent manufacturing facility in Salt Lake City, UT.

For more information, please contact your Ore Project Manager.

OPTIONS:



















1002 | Medium Cube in Standard Powder Coat Black

## LEED® POINTS:

- 1) Material Content 2) Indoor Environmental Quality Manufacturing
- 3) Indoor Environmental Quality Low VOCs 4) Material Reuse
- 5) Proximity

Final points achieved will vary according to materials and destination.

#### TO SPECIFY THIS PRODUCT:

- 1) Indicate product name, product number, description, and size.
- Select material: recycled steel, COR-TEN, or recycled aluminum. If recycled steel or aluminum is specified, select powder-coat color or natural patina finish.
   Select product-specific options. Standard options may be viewed at

# ore.design.

## LEGAL INFORMATION:

ALL RIGHTS RESERVED. INFORMATION IN THIS DOCUMENT IS CONFIDENTIAL AND IS EXCLUSIVE PROPERTY OF ORE INCORPORATED.

DELIVERY OF THIS DOCUMENT OR A