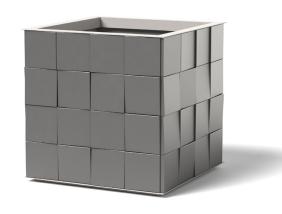

# 6160 3D ALUMINUM CUBE

PRODUCT DESCRIPTION: Inspired by architecture, Ore's extensive portfolio of cladding options maximizes customization with an extensive variety of materials and colors. Our selection of durable, weather-resistant products ensures high-quality results with endless creative potential. Our 6160 3D ALUMINUM CUBE FINISHES feature a textured cube pattern that wraps around the container façade.

# 6160 3D ALUMINUM CUBE FINISHES

3D ALUMINUM CUBE: Inspired by architecture, Ore's extensive portfolio of cladding options maximizes customization with an extensive variety of materials and colors. Our selection of durable, weather-resistant products ensures high-quality results with endless creative potential.

Our 6160 3D ALUMINUM CUBE FINISHES feature a textured cube pattern that wraps around the container façade.

# **ALUMINUM**

Made from our recycled aluminum material, these tiles are used as slats or panels. They may be powder coated with a single color or multiple colors.