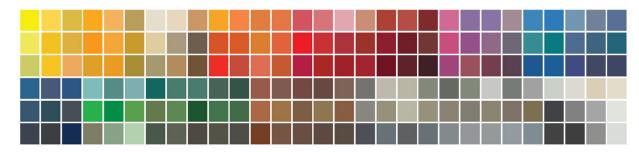

1972 W. 2425 S. WOODS CROSS, UT 84087 801.936.0499 info@ore.design

# 6160 3D ALUMINUM CUBE FINISHES

3D ALUMINUM CUBE: Inspired by architecture, Ore's extensive portfolio of cladding options maximizes customization with an extensive variety of materials and colors. Our selection of durable, weather-resistant products ensures high-quality results with endless creative potential.

Our 6160 3D ALUMINUM CUBE FINISHES feature a textured cube pattern that wraps around the container façade.

# **ALUMINUM**

Made from our recycled aluminum material, these tiles are used as slats or panels. They may be powder coated with a single color or multiple colors.

# STANDARD FINISHES





POWDER COAT RUST

LINEN WHITE





OXIDIZED ZINC PATINA NATURAL RUST PATINA

### **CUSTOM POWDER COAT FINISHES**





# LEGAL INFORMATION:

ALL RIGHTS RESERVED. INFORMATION IN THIS DOCUMENT IS CONFIDENTIAL AND IS EXCLUSIVE PROPERTY OF ORE INCORPORATED. DELIVERY OF THIS DOCUMENT OR ANY COPY THEREOF OR DISCLOSURE OF SUCH INFORMATION TO UNAUTHORIZED PERSONS IS FORBIDDEN WITHOUT EXPRESSED WRITTEN PERMISSION OF ORE INC.