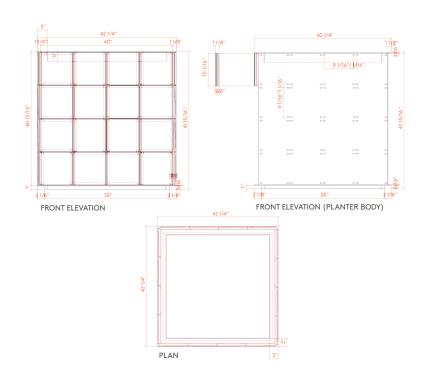

# 6160 3D ALUMINUM CUBE

PRODUCT DESCRIPTION: Inspired by architecture, Ore's extensive portfolio of cladding options maximizes customization with an extensive variety of materials and colors. Our selection of durable, weather-resistant products ensures high-quality results with endless creative potential. Our 6160 3D ALUMINUM CUBE FINISHES feature a textured cube pattern that wraps around the container façade.

# 6160 3D ALUMINUM CUBE FINISHES

3D ALUMINUM CUBE: Inspired by architecture, Ore's extensive portfolio of cladding options maximizes customization with an extensive variety of materials and colors. Our selection of durable, weather-resistant products ensures high-quality results with endless creative potential.

Our 6160 3D ALUMINUM CUBE FINISHES feature a textured cube pattern that wraps around the container façade.