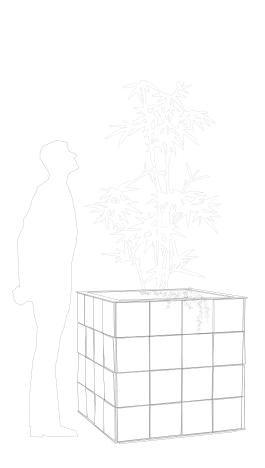

6160 3D ALUMINUM CUBE: WEIGHT: 235 lbs. Aluminum CAPACITY: 10.5 cu ft DIMENSION: 42"L x 42"W x 42"H

Formed of aluminum, our containers are shaped, welded, powder coated (as desired), and packaged exclusively at Ore's independent manufacturing facility in Salt Lake City, UT.