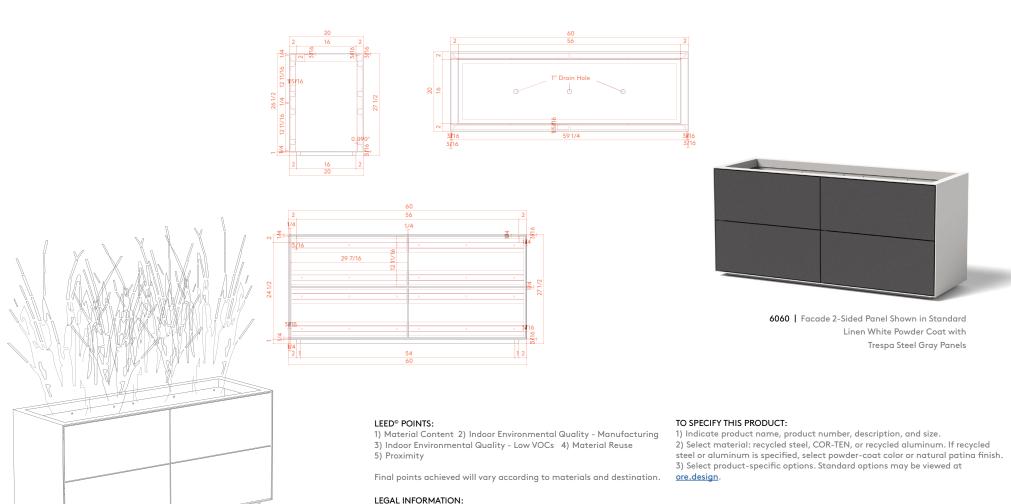

## 6060 FACADE 2-SIDED PANEL

PRODUCT DESCRIPTION: Inspired by architecture, Ore's extensive portfolio of cladding options maximizes customization with an extensive variety of materials and colors. Our selection of durable, weather-resistant products ensures high-quality results with endless creative potential. Made from our recycled aluminum material, these tiles are used as slats or panels. They may be powder coated with a single color or multiple colors.

6060 FACADE 2-SIDED PANEL: WEIGHT: 130lbs. Trespa, Prodema | 95 lbs. Aluminum CAPACITY: 10.5 cu ft DIMENSION: 27"L x 27"W x 28"H

Formed of aluminum, our containers are shaped, welded, powder coated (as desired), and packaged exclusively at Ore's independent manufacturing facility in Salt Lake City, UT.