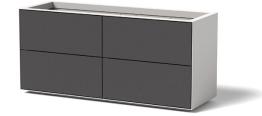

## 6060 FACADE 2-SIDED PANEL

PRODUCT DESCRIPTION: Inspired by architecture, Ore's extensive portfolio of cladding options maximizes customization with an extensive variety of materials and colors. Our selection of durable, weather-resistant products ensures high-quality results with endless creative potential. Made from our recycled aluminum material, these tiles are used as slats or panels. They may be powder coated with a single color or multiple colors.

6060 FACADE 2-SIDED PANEL: WEIGHT: 130lbs. Trespa, Prodema | 95 lbs. Aluminum CAPACITY: 10.5 cu ft DIMENSION: 27"L x 27"W x 28"H

Formed of aluminum, our containers are shaped, welded, powder coated (as desired), and packaged exclusively at Ore's independent manufacturing facility in Salt Lake City, UT.