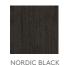

## 6060 FACADE 2-SIDED PANEL

PRODUCT DESCRIPTION: Inspired by architecture, Ore's extensive portfolio of cladding options maximizes customization with an extensive variety of materials and colors. Our selection of durable, weather-resistant products ensures high-quality results with endless creative potential. Made from our recycled aluminum material, these tiles are used as slats or panels. They may be powder coated with a single color or multiple colors.

6060 FACADE 2-SIDED PANEL: WEIGHT: 130lbs. Trespa, Prodema | 95 lbs. Aluminum CAPACITY: 10.5 cu ft DIMENSION: 27"L x 27"W x 28"H

Formed of aluminum, our containers are shaped, welded, powder coated (as desired), and packaged exclusively at Ore's independent manufacturing facility in Salt Lake City, UT.